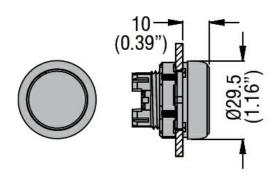

## PUSH-PUSH BUTTON ACTUATOR Ø22MM PLATINUM SERIES CHROMED PLASTIC, EXTENDED. PUSH ON-PUSH OFF, RED

| Product designation                   |                        |     |        | Push-push button actuators            |
|---------------------------------------|------------------------|-----|--------|---------------------------------------|
| Product type designation              |                        |     |        | LPCQ20                                |
| General characteristics               |                        |     |        | 21 0 0 2 0                            |
| Colour                                |                        |     |        | Red                                   |
| Type of positions                     |                        |     |        | Extended pushbutton. Push on-push off |
| Material                              |                        |     |        | Polyamide                             |
| IEC degree of protection              |                        |     |        | IP66, IP67 and IP69K                  |
| Mechanical features                   |                        |     |        |                                       |
| Operating force                       |                        |     | kg-lb  | <0.5Kg / 1.1lb                        |
| Mechanical life - Push-Push actuators |                        |     | cycles | 500000                                |
| Fixing                                |                        |     |        | Without mounting adapter              |
| Mounting adapter                      |                        |     |        | LPXC10A (1EM)<br>/ LPXC01 (1NC)       |
| Weight                                |                        |     | g      | 27                                    |
| UL technical data                     |                        |     |        |                                       |
| UL degree of protection               |                        |     |        | Type1, 2, 3R, 4,<br>4X, 12, 12K       |
| Ambient conditions                    |                        |     |        |                                       |
| Temperature                           |                        |     |        |                                       |
|                                       | Operating temperature  |     |        |                                       |
|                                       |                        | min | °C     | -25                                   |
|                                       | Otomo no tomo o motomo | max | °C     | +70                                   |
|                                       | Storage temperature    | min | °C     | -40                                   |
|                                       |                        | max | °C     | +85                                   |
| Dimensions                            |                        | max | J      |                                       |