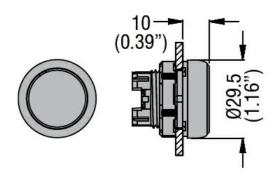

## PUSH-PUSH BUTTON ACTUATOR Ø22MM PLATINUM SERIES CHROMED PLASTIC, EXTENDED. PUSH ON-PUSH OFF, WHITE

| Product designation                   |                          |     |                                       | Push-push button actuators      |
|---------------------------------------|--------------------------|-----|---------------------------------------|---------------------------------|
| Product type designation              |                          |     |                                       | LPCQ20                          |
| General characteristics               |                          |     |                                       | 2. 3423                         |
| Colour                                |                          |     |                                       | White                           |
| Type of positions                     |                          |     | Extended pushbutton. Push on-push off |                                 |
| Material                              |                          |     |                                       | Polyamide                       |
| IEC degree of protection              |                          |     |                                       | IP66, IP67 and IP69K            |
| Mechanical features                   |                          |     |                                       |                                 |
| Operating force                       |                          |     | kg-lb                                 | <0.5Kg / 1.1lb                  |
| Mechanical life - Push-Push actuators |                          |     | cycles                                | 500000                          |
| Fixing                                |                          |     |                                       | Without mounting adapter        |
| Mounting adapter                      |                          |     |                                       | LPXC10A (1EM)<br>/ LPXC01 (1NC) |
| Weight                                |                          |     | g                                     | 27                              |
| UL technical data                     |                          |     |                                       |                                 |
| UL degree of protection               |                          |     |                                       | Type1, 2, 3R, 4,<br>4X, 12, 12K |
| Ambient conditions                    |                          |     |                                       |                                 |
| Temperature                           |                          |     |                                       |                                 |
|                                       | Operating temperature    |     |                                       |                                 |
|                                       |                          | min | °C                                    | -25                             |
|                                       | Change to the control of | max | °C                                    | +70                             |
|                                       | Storage temperature      | min | °C                                    | -40                             |
|                                       |                          | max | °C                                    | +85                             |
| Dimensions                            |                          | max | J                                     |                                 |

## **LPCQ208**