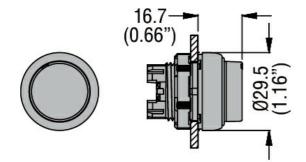

|     |        |                                                                        |
| Operating temperature                        |     |        |                                                                        |
|                                              | min | °C     | -25                                                                    |
|                                              | max | °C     | +70                                                                    |
| Storage temperature                          |     |        |                                                                        |
|                                              | min | °C     | -40                                                                    |

## Dimensions



## Certifications and compliance

## Compliance

CSA C22.2 n° 14 IEC/EN/BS 60947-1 IEC/EN/BS 60947-5-1

LPCQL203



## LPCQL203 ILLUMINATED PUSH-PUSH BUTTON ACTUATOR Ø22MM PLATINUM SERIES CHROMED PLASTIC, EXTENDED. PUSH ON-PUSH OFF, GREEN

|                     | UL508 |
|---------------------|-------|
| Oratificates        | 02300 |
| Certificates        |       |
|                     | 000   |
|                     | cULus |
|                     | EAC   |
|                     | RINA  |
| ETIM classification |       |

**ETIM 8.0** 

EC000221 -Front element for push button