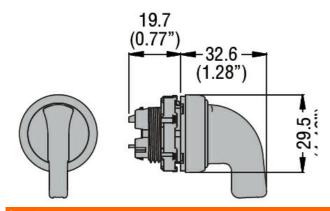

UL degree of protection  |     |        | Type1, 2, 3R, 4,<br>4X, 12, 12K   |
| Ambient conditions       |     |        |                                   |
| Temperature              |     |        |                                   |
| Operating temperature    |     |        |                                   |
|                          | min | °C     | -25                               |
|                          | may | °C     | ±70                               |

|      |                     | max | °C | +70 |  |
|------|---------------------|-----|----|-----|--|
|      | Storage temperature |     |    |     |  |
|      |                     | min | °C | -40 |  |
|      |                     | max | °C | +85 |  |
| ions |                     |     |    |     |  |

## Dimensio



## Certifications and compliance

| Complianc    | 9                                                                                                                                                                                                                                                                                   |       |
|--------------|-------------------------------------------------------------------------------------------------------------------------------------------------------------------------------------------------------------------------------------------------------------------------------------|-------|
|              | CSA C22.2 n° 14