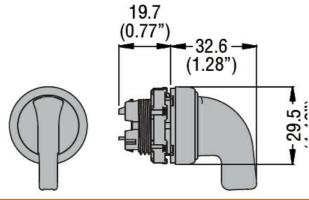

|                                                         |
| Temperature              |     |        |                                                         |
| Operating temperature    |     |        |                                                         |
|                          | min | °C     | -25                                                     |
|                          | max | °C     | +70                                                     |
| Storage temperature      |     |        |                                                         |
|                          | min | °C     | -40                                                     |
| Discourse                | max | °C     | +85                                                     |

#### **Dimensions**



### Certifications and compliance

### Compliance

CSA C22.2 n° 14

IEC/EN/BS 60947-1

IEC/EN/BS 60947-5-1

UL508

#### Certificates

CCC





# SELECTOR SWITCH ACTUATOR LEVER Ø22MM PLATINUM SERIES CHROMED PLASTIC, 2 POSITION, 0 < 1

cULus

ETIM classification

ETIM 8.0

EC000222 -Front element for selector switch