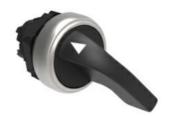

# SELECTOR SWITCH ACTUATOR LEVER Ø22MM PLATINUM SERIES CHROMED PLASTIC, 2 POSITION, 0 < 1

| Product designation      |     |        | Selector switch<br>actuators long<br>lever - 2 position |
|--------------------------|-----|--------|---------------------------------------------------------|
| Product type designation |     |        | LPCS22                                                  |
| General characteristics  |     |        |                                                         |
| Colour                   |     |        | Black                                                   |
| Type of positions        |     |        | Selector switch                                         |
| Material                 |     |        | Polyamide                                               |
| IEC degree of protection |     |        | IP66, IP67 and IP69K                                    |
| Mechanical features      |     |        |                                                         |
| Mechanical life          |     | cycles | 1000000                                                 |
| Mounting adapter         |     |        | LPXAU120                                                |
| Weight                   |     | g      | 40                                                      |
| UL technical data        |     |        |                                                         |
| UL degree of protection  |     |        | Type1, 2, 3R, 4,<br>4X, 12, 12K                         |
| Ambient conditions       |     |        |                                                         |
| Temperature              |     |        |                                                         |
| Operating temperature    |     |        |                                                         |
|                          | min | °C     | -25                                                     |
|                          | max | °C     | +70                                                     |
| Storage temperature      |     |        |                                                         |
|                          | min | °C     | -40                                                     |
| Discourse                | max | °C     | +85                                                     |