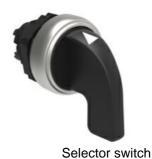

### SELECTOR SWITCH ACTUATOR LEVER Ø22MM PLATINUM SERIES CHROMED PLASTIC, 3 POSITION, 1 - 0 - 2

°C

°C

min max -40

+85

| Product designation      |                       |     |        | actuators long<br>lever - 3 position |
|--------------------------|-----------------------|-----|--------|--------------------------------------|
| Product type designation | on                    |     |        | LPCS23                               |
| General characteristics  |                       |     |        |                                      |
| Colour                   |                       |     |        | Black                                |
| Type of positions        |                       |     |        | Selector switch                      |
| Material                 |                       |     |        | Polyamide                            |
| IEC degree of protection | on                    |     |        | IP66, IP67 and IP69K                 |
| Mechanical features      |                       |     |        |                                      |
| Mechanical life          |                       |     | cycles | 1000000                              |
| Mounting adapter         |                       |     |        | LPXAU120                             |
| Weight                   |                       |     | g      | 40                                   |
| UL technical data        |                       |     |        |                                      |
| UL degree of protection  | ١                     |     |        | Type1, 2, 3R, 4,<br>4X, 12, 12K      |
| Ambient conditions       |                       |     |        |                                      |
| Temperature              |                       |     |        |                                      |
|                          | Operating temperature |     |        |                                      |
|                          |                       | min | °C     | -25                                  |
|                          |                       | max | °C     | +70                                  |
|                          | Storage temperature   |     |        |                                      |