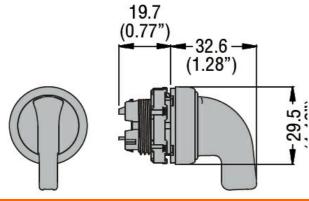

|
| UL degree of protection  | ١                     |     |        | Type1, 2, 3R, 4,<br>4X, 12, 12K      |
| Ambient conditions       |                       |     |        |                                      |
| Temperature              |                       |     |        |                                      |
|                          | Operating temperature |     |        |                                      |
|                          |                       | min | °C     | -25                                  |
|                          |                       | max | °C     | +70                                  |
|                          | Storage temperature   |     |        |                                      |

# **Dimensions**



# Certifications and compliance

### Compliance

CSA C22.2 n° 14

IEC/EN/BS 60947-1

IEC/EN/BS 60947-5-1

UL508

# Certificates

CCC





SELECTOR SWITCH ACTUATOR LEVER Ø22MM PLATINUM SERIES CHROMED PLASTIC, 3 POSITION, 1 - 0 - 2

cULus

ETIM classification

ETIM 8.0

EC000222 -Front element for selector switch