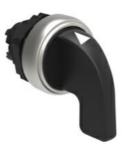

LPCS231 SELECTOR SWITCH ACTUATOR LEVER Ø22MM PLATINUM SERIES CHROMED PLASTIC, 3 POSITION, 1 > 0 < 2

cULus

ETIM classification

**ETIM 8.0** 

EC000222 -Front element for selector switch