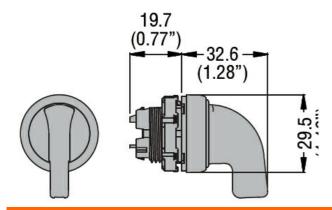

|
| UL technical data        |        |                                      |
| UL degree of protection  |        | Type1, 2, 3R, 4,<br>4X, 12, 12K      |
| Ambient conditions       |        |                                      |
| - · · ·                  |        |                                      |

Temperature

Operating temperature

| e per a mig tem per a tem e |     |    |     |  |
|-----------------------------|-----|----|-----|--|
|                             | min | °C | -25 |  |
|                             | max | °C | +70 |  |
| Storage temperature         |     |    |     |  |
|                             | min | °C | -40 |  |
|                             | max | °C | +85 |  |
|                             |     |    |     |  |

## Dimensions



## Certifications and compliance

| Complianc    | 9                                                                                                                                                                                                                                                                                   |       |
|--------------|-------------------------------------------------------------------------------------------------------------------------------------------------------------------------------------------------------------------------------------------------------------------------------------|-------|
|              | CSA C22.2 n° 14