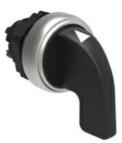

LPCS232 SELECTOR SWITCH ACTUATOR LEVER Ø22MM PLATINUM SERIES CHROMED PLASTIC, 3 POSITION, 1 > 0 - 2

cULus

ETIM classification

**ETIM 8.0** 

EC000222 -Front element for selector switch