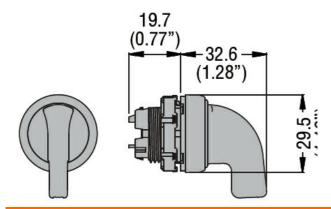

|                                                |
| UL degree of protection                      |        | Type1, 2, 3R, 4,<br>4X, 12, 12K                |
| Ambient conditions                           |        |                                                |
| Tomporatura                                  |        |                                                |

Temperature

Operating temperature

| operating temperature |     |    |     |  |
|-----------------------|-----|----|-----|--|
|                       | min | °C | -25 |  |
|                       | max | °C | +70 |  |
| Storage temperature   |     |    |     |  |
|                       | min | °C | -40 |  |
|                       | max | °C | +85 |  |
|                       |     |    |     |  |

## Dimensions



## Certifications and compliance

| Complianc    | 9                                                                                                                                                                                                                                                                                   |       |
|--------------|-------------------------------------------------------------------------------------------------------------------------------------------------------------------------------------------------------------------------------------------------------------------------------------|-------|
|              | CSA C22.2 n° 14