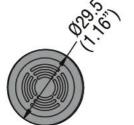

## CONTINUOUS OR PULSA-TONE MONOBLOCK BUZZER Ø22MM PLATINUM SERIES CHROMED PLASTIC, 18-30VAC/DC, IP40 - 90DB

| Product designation       |                             |     |     | Monoblock buzzer - Continous or pulse tone |
|---------------------------|-----------------------------|-----|-----|--------------------------------------------|
| Product type designation  |                             |     |     | LPCZS                                      |
| General characteristics   |                             |     |     |                                            |
| Type of positions         |                             |     |     | Buzzer                                     |
| Material                  |                             |     |     | Polyamide                                  |
| IEC degree of protection  | on                          |     |     | IP40 on front and IP20 on rear             |
| Electrical characteristic | es<br>S                     |     |     |                                            |
| Rated impulse withstan    | nd voltage Uimp             |     | kV  | 4                                          |
| Rated frequency           |                             |     | Hz  | 50-60                                      |
| Supply voltage (AC)       |                             |     | V   | 1830                                       |
| Supply voltage (DC)       |                             |     | V   | 1830                                       |
| Mechanical features       |                             |     |     |                                            |
| Tightening torque for te  | rminals max                 |     | Nm  | 0.5                                        |
| Screwdriver               |                             |     |     | Flat-head: 0.6x3.5mm/0.02x0.               |
| Conductor section         |                             |     |     |                                            |
|                           | AWG/kcmil conductor section |     |     |                                            |
|                           |                             | min |     | 24                                         |
|                           |                             | max |     | 14                                         |
|                           | IEC                         |     |     |                                            |
|                           |                             | min | mm² | 0.5                                        |
|                           |                             | max | mm² | 2.5                                        |
| Weight                    |                             |     | g   | 20                                         |
| UL technical data         |                             |     |     |                                            |
| UL degree of protection   | n                           |     |     | 1, 2, 3R, 4, 4X,                           |
|                           |                             |     |     | 12, 12K on front                           |
| Ambient conditions        |                             |     |     |                                            |
| Temperature               |                             |     |     |                                            |
|                           | Operating temperature       |     | 0.0 | 0.5                                        |
|                           |                             | min | °C  | -25                                        |
|                           | <u> </u>                    | max | °C  | +70                                        |
|                           | Storage temperature         | . • | °0  | 40                                         |
|                           |                             | min | °C  | -40                                        |
|                           |                             | max | °C  | +85                                        |