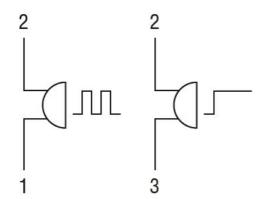

|     | 0.0 | 0.5                                        |
|                           |                             | min | °C  | -25                                        |
|                           | <u> </u>                    | max | °C  | +70                                        |
|                           | Storage temperature         | . • | °0  | 40                                         |
|                           |                             | min | °C  | -40                                        |
|                           |                             | max | °C  | +85                                        |

**Dimensions** 





## Wiring diagrams



## CONTINUOUS OR PULSA-TONE MONOBLOCK BUZZER Ø22MM PLATINUM SERIES CHROMED PLASTIC, 18-30VAC/DC, IP40 - 90DB



| O         |           |        |        |
|-----------|-----------|--------|--------|
| Certifica | tions and | t comp | liance |

Compliance

CSA C22.2 n° 14

IEC/EN/BS 60947-1

IEC/EN/BS 60947-5-1

UL508

Certificates

CCC

cULus

EAC

ETIM classification

ETIM 8.0 EC000130 - Signal horn