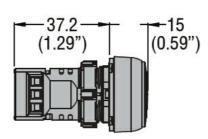

|     |     |                                            |
|                           | Operating temperature       |     | 0.0 | 0.5                                        |
|                           |                             | min | °C  | -25                                        |
|                           | <u> </u>                    | max | °C  | +70                                        |
|                           | Storage temperature         | . • | °0  | 40                                         |
|                           |                             | min | °C  | -40                                        |
|                           |                             | max | °C  | +85                                        |

**Dimensions** 





## Wiring diagrams



## CONTINUOUS OR PULSA-TONE MONOBLOCK BUZZER Ø22MM PLATINUM SERIES CHROMED PLASTIC, 18-30VAC/DC, IP40 - 90DB



| O         |           |        |        |
|-----------|-----------|--------|--------|
| Certifica | tions and | t comp | liance |

Compliance

CSA C22.2 n° 14

IEC/EN/BS 60947-1

IEC/EN/BS 60947-5-1

UL508

Certificates

CCC

cULus

EAC

ETIM classification

ETIM 8.0 EC000130 - Signal horn