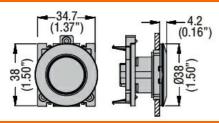

MM FLAT METAL ACTUATORS

**ENERGY AND AUTOMATION** 



| Product designation      | actuator without |  |
|--------------------------|------------------|--|
|                          | cap              |  |
| Product type designation | LPFXQL0          |  |
| General characteristics  |                  |  |

General Characteristics

Material

Aluminium and zinc alloy for the metal part, polyamide for plastic parts

## Ambient conditions

Temperature

Operating temperature

| operating temperature |     |    |     |
|-----------------------|-----|----|-----|
|                       | min | °C | -25 |
|                       | max | °C | +70 |
| Storage temperature   |     |    |     |
|                       | min | °C | -40 |
|                       | max | °C | +85 |

## **Dimensions**



## Certifications and compliance

Compliance

Certificates

ETIM classification

**ETIM 8.0** 

EC002024 -Accessories/spare parts for command devices