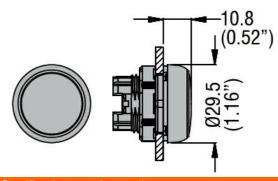

### Certifications and compliance

| pliance |
|---------|
|         |
|         |
|         |

**Dimensions** 

CSA C22.2 n° 14 IEC/EN/BS 60947-1

IEC/EN/BS 60947-5-1

UL508