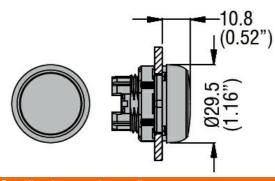

## Certifications and compliance

| pliance |
|---------|
|         |
|         |
|         |

**Dimensions** 

CSA C22.2 n° 14

IEC/EN/BS 60947-1 IEC/EN/BS 60947-5-1

**UL508** 