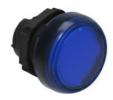

## PILOT LIGHT HEAD Ø22MM PLATINUM SERIES CHROMED PLASTIC, BLUE. WITHOUT MOUNTING ADAPTER

ETIM 8.0

EC002024 -Accessories/spare parts for command devices