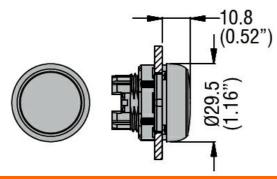

## Certifications and compliance Compliance

CSA C22.2 n° 14

IEC/EN/BS 60947-1

IEC/EN/BS 60947-5-1

UL508

Certificates

**Dimensions** 

CCC