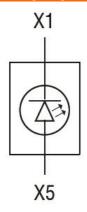

|     |       |                           |
|                                     | Operating temperature       |     |       |                           |
|                                     |                             | min | °C    | -25                       |
|                                     |                             | max | °C    | +60                       |
|                                     | Storage temperature         |     |       |                           |
|                                     |                             | min | °C    | -40                       |





max

°C

+85

Dimensions

**ENERGY AND AUTOMATION** 

LED INTEGRATED LAMP-HOLDER, STEADY LIGHT PLATINUM SERIES, SCREW TERMINATION, 12...30VAC/DC. GREEN

## Wiring diagrams



## Certifications and compliance

Compliance

CSA C22.2 n° 14

IEC/EN/BS 60947-1

IEC/EN/BS 60947-5-1

**UL508** 

Certificates

CCC

cULus

EAC

RINA

UL

ETIM classification

ETIM 8.0

EC000204 -Lamp holder block for control circuit devices