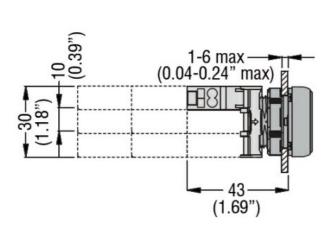

max

°C

+85

Dimensions

**ENERGY AND AUTOMATION** 

LED INTEGRATED LAMP-HOLDER, STEADY LIGHT PLATINUM SERIES, SCREW TERMINATION, 12...30VAC/DC. GREEN