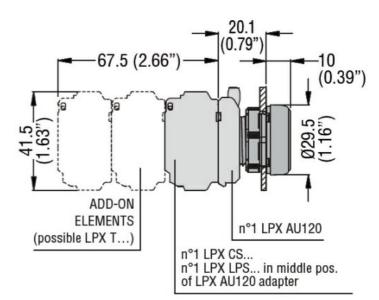

max

°C

+85

Dimensions

**ENERGY AND AUTOMATION** 

LED INTEGRATED LAMP-HOLDER, STEADY LIGHT PLATINUM SERIES, SCREW TERMINATION, 12...30VAC/DC. GREEN