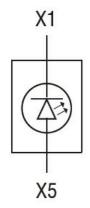

|
|                          | Storage temperature         |     |       |                                                                      |
|                          |                             | min | °C    | -40                                                                  |
|                          |                             | max | °C    | +85                                                                  |
| Dimensions               |                             |     |       |                                                                      |

**ENERGY AND AUTOMATION** 

LED ELEMENT, STEADY LIGHT, BASE MOUNT ON LPZ... CONTROL STATIONS PLATINUM SERIES, 12...30VAC/DC. GREEN

## Mounting position on the LPZ control station base



## Wiring diagrams



## Certifications and compliance

Compliance

CSA C22.2 n° 14 IEC/EN/BS 60947-1

IEC/EN/BS 60947-5-1

UL508

Certificates

CCC

cULus

EAC

RINA UL

ETIM classification

**ETIM 8.0** 

EC000204 -Lamp holder block for control circuit devices