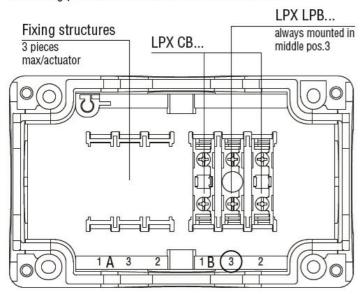

|
|                          | Storage temperature         |     |       |                                                                      |
|                          |                             | min | °C    | -40                                                                  |
|                          |                             | max | °C    | +85                                                                  |
| Dimensions               |                             |     |       |                                                                      |

**ENERGY AND AUTOMATION** 

LED ELEMENT, STEADY LIGHT, BASE MOUNT ON LPZ... CONTROL STATIONS PLATINUM SERIES, 12...30VAC/DC. GREEN

## Mounting position on the LPZ control station base



## Wiring diagrams



## Certifications and compliance

Compliance

CSA C22.2 n° 14 IEC/EN/BS 60947-1

IEC/EN/BS 60947-5-1

UL508

Certificates

CCC

cULus

EAC

RINA UL

ETIM classification

**ETIM 8.0** 

EC000204 -Lamp holder block for control circuit devices