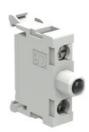

Product designation

LED elements steady light base mount on I P7

|                             |     |       | mount on LPZ<br>control station |
|-----------------------------|-----|-------|---------------------------------|
| Product type designation    |     |       | LPXLPB                          |
| General characteristics     |     |       |                                 |
| Colour                      |     |       | Green                           |
| Electrical characteristics  |     |       |                                 |
| Rated frequency             |     | Hz    | 50-60                           |
| Supply voltage (AC)         |     | V     | 85140                           |
| Operations                  |     |       |                                 |
| Electrical life             |     | hours | 100000                          |
| Mechanical features         |     |       |                                 |
| Conductor section           |     |       |                                 |
| AWG/kcmil conductor section |     |       |                                 |
|                             | max |       | 14                              |
| IEC                         |     |       |                                 |
|                             | max | mm²   | 1 or 2 / 2.5                    |
| Mounting adapter            |     |       | LPXAU120                        |
| Weight                      |     | g     | 16                              |
| Ambient conditions          |     |       |                                 |
| Temperature                 |     |       |                                 |
| Operating temperature       |     |       |                                 |
|                             | min | °C    | -25                             |
|                             | max | °C    | +70                             |
| Storage temperature         |     |       |                                 |
|                             | min | °C    | -40                             |
|                             | max | °C    | +85                             |