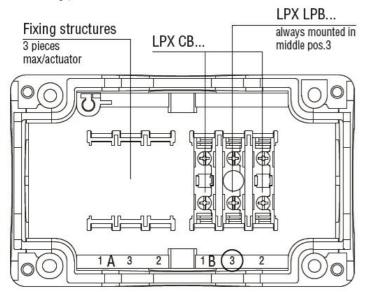

|
| Weight                      |     | g     | 16                              |
| Ambient conditions          |     |       |                                 |
| Temperature                 |     |       |                                 |
| Operating temperature       |     |       |                                 |
|                             | min | °C    | -25                             |
|                             | max | °C    | +70                             |
| Storage temperature         |     |       |                                 |
|                             | min | °C    | -40                             |
|                             | max | °C    | +85                             |

Dimensions



Mounting position on the LPZ control station base



## Wiring diagrams



| Certifications and com | pliance             |
|------------------------|---------------------|
| Compliance             |                     |
|                        | CSA C22.2 n° 14     |
|                        | IEC/EN/BS 60947-1   |
|                        | IEC/EN/BS 60947-5-1 |
|                        | UL508               |
| Certificates           |                     |
|                        | CCC                 |
|                        | cULus               |
|                        | EAC                 |
|                        | RINA                |
|                        | UL                  |
| ETIM classification    |                     |

## ETIM 8.0

EC000204 -Lamp holder block for control circuit devices