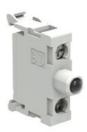

## LED ELEMENT, STEADY LIGHT, BASE MOUNT ON LPZ... CONTROL STATIONS PLATINUM SERIES, 85...140VAC. RED



| Product designation      |                             |     |       | LED elements<br>steady light base<br>mount on LPZ<br>control station |
|--------------------------|-----------------------------|-----|-------|----------------------------------------------------------------------|
| Product type designat    |                             |     |       | LPXLPB                                                               |
| General characteristic   | S .                         |     |       |                                                                      |
| Colour                   |                             |     |       | Red                                                                  |
| Electrical characteristi | CS                          |     |       |