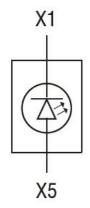

| Storage temperature         |     |                 |                                                                                |
|                                            |                             | min | °C              | -40                                                                            |
|                                            |                             | max | °C              | +85                                                                            |
| Dimensions                                 |                             |     |                 |                                                                                |



ENERGY AND AUTOMATION

## Mounting position on the LPZ control station base



## Wiring diagrams



## Certifications and compliance

Compliance

CSA C22.2 n° 14 IEC/EN/BS 60947-1 IEC/EN/BS 60947-5-1

UL508

Certificates

CCC cULus

EAC

RINA UL

ETIM classification

**ETIM 8.0** 

EC000204 -Lamp holder block for control circuit devices