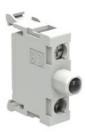

## LED ELEMENT, STEADY LIGHT, BASE MOUNT ON LPZ... CONTROL STATIONS PLATINUM SERIES, 85...140VAC. YELLOW



| Product designation  Product type designat | ion                         |     |                 | LED elements<br>steady light base<br>mount on LPZ<br>control station<br>LPXLPB |
|--------------------------------------------|-----------------------------|-----|-----------------|--------------------------------------------------------------------------------|
| General characteristic                     |                             |     |                 | 21 7/21 2                                                                      |
| Colour                                     | S Comments                  |     |                 | Yellow                                                                         |
| Electrical characteristi                   | 00