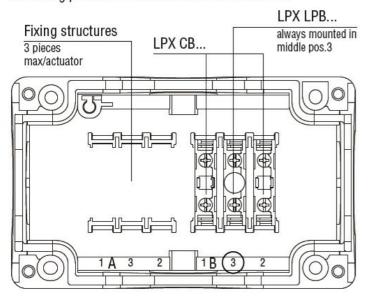

|
|                           | Storage temperature         |     |       |                                                                      |
|                           | •                           | min | °C    | -40                                                                  |
|                           |                             | max | °C    | +85                                                                  |
| Dimensions                |                             |     |       |                                                                      |

1/2

**ENERGY AND AUTOMATION** 

LED ELEMENT, STEADY LIGHT, BASE MOUNT ON LPZ... CONTROL STATIONS PLATINUM SERIES, 85...140VAC. BLUE

## Mounting position on the LPZ control station base



## Wiring diagrams



## Certifications and compliance

Compliance

CSA C22.2 n° 14 IEC/EN/BS 60947-1

IEC/EN/BS 60947-5-1

UL508

Certificates

CCC

cULus

EAC

RINA

UL

ETIM classification

**ETIM 8.0** 

EC000204 -Lamp holder block for control circuit devices