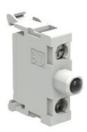

## LED ELEMENT, STEADY LIGHT, BASE MOUNT ON LPZ... CONTROL STATIONS PLATINUM SERIES, 85...140VAC. BLUE



| Product designation       |                             |     |       | LED elements<br>steady light base<br>mount on LPZ<br>control station |
|---------------------------|-----------------------------|-----|-------|----------------------------------------------------------------------|
| Product type designate    |                             |     |       | LPXLPB                                                               |
| General characteristics   | S                           |     |       |                                                                      |
| Colour                    |                             |     |       | Blue                                                                 |
| Electrical characteristic | CS                          |     |       |