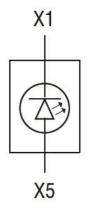

|
|                          | Storage temperature         |     |       |                                                                      |
|                          | •                           | min | °C    | -40                                                                  |
|                          |                             | max | °C    | +85                                                                  |
| Dimensions               |                             |     |       |                                                                      |

1/2

**ENERGY AND AUTOMATION** 

LED ELEMENT, STEADY LIGHT, BASE MOUNT ON LPZ... CONTROL STATIONS PLATINUM SERIES, 85...140VAC. WHITE

## Mounting position on the LPZ control station base



## Wiring diagrams



## Certifications and compliance

Compliance

CSA C22.2 n° 14 IEC/EN/BS 60947-1

IEC/EN/BS 60947-5-1

**UL508** 

Certificates

CCC

cULus

EAC

RINA

UL

ETIM classification

**ETIM 8.0** 

EC000204 -Lamp holder block for control circuit devices