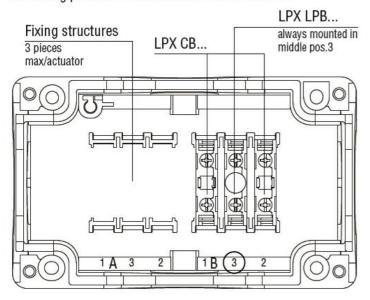

|
|                          | Storage temperature         |     |       |                                                                      |
|                          | •                           | min | °C    | -40                                                                  |
|                          |                             | max | °C    | +85                                                                  |
| Dimensions               |                             |     |       |                                                                      |

1/2

**ENERGY AND AUTOMATION** 

LED ELEMENT, STEADY LIGHT, BASE MOUNT ON LPZ... CONTROL STATIONS PLATINUM SERIES, 85...140VAC. WHITE

## Mounting position on the LPZ control station base



## Wiring diagrams



## Certifications and compliance

Compliance

CSA C22.2 n° 14 IEC/EN/BS 60947-1

IEC/EN/BS 60947-5-1

**UL508** 

Certificates

CCC

cULus

EAC

RINA

UL

ETIM classification

**ETIM 8.0** 

EC000204 -Lamp holder block for control circuit devices