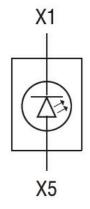

|
|                          | Storage temperature         |     |       |                                                                      |
|                          | -                           | min | °C    | -40                                                                  |
|                          |                             | max | °C    | +85                                                                  |
| Dimensions               |                             |     |       |                                                                      |

**ENERGY AND AUTOMATION** 

LED ELEMENT, STEADY LIGHT, BASE MOUNT ON LPZ... CONTROL STATIONS PLATINUM SERIES, 185...265VAC. GREEN

## Mounting position on the LPZ control station base



## Wiring diagrams



## Certifications and compliance

Compliance

CSA C22.2 n° 14 IEC/EN/BS 60947-1

IEC/EN/BS 60947-5-1 UL508

Certificates

CCC cULus

EAC

RINA

UL

ETIM classification

**ETIM 8.0** 

EC000204 -Lamp holder block for control circuit devices