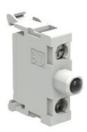

## LED ELEMENT, STEADY LIGHT, BASE MOUNT ON LPZ... CONTROL STATIONS PLATINUM SERIES, 185...265VAC. GREEN



| Product designation      |                             |     |       | LED elements<br>steady light base<br>mount on LPZ<br>control station |
|--------------------------|-----------------------------|-----|-------|----------------------------------------------------------------------|
| Product type designat    |                             |     |       | LPXLPB                                                               |
| General characteristic   | S                           |     |       |                                                                      |
| Colour                   |                             |     |       | Green                                                                |
| Electrical characteristi | CS                          |     |       |