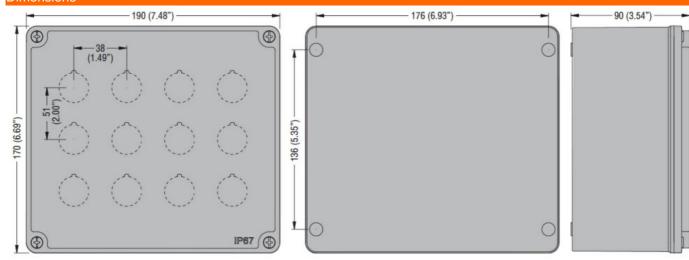

# MULTIHOLES CONTROL STATION, EMPTY WITH NO ACTUATORS, FOR 12 ACTUATORS. GREY COVER



**NEMA 4X** 

**Enclosures with** cut-outs for Product designation Ø22mm units with multiholes for 12 actuators Product type designation LPZM General characteristics Colour Grey IP66 and IP67 IEC degree of protection Mechanical features 1360 Weight g

UL degree of protection Ambient conditions

UL technical data

Temperature

#### Operating temperature

| Operating temperature |     |    |     |  |
|-----------------------|-----|----|-----|--|
|                       | min | °C | -25 |  |
|                       | max | °C | +70 |  |
| Storage temperature   |     |    |     |  |
|                       | min | °C | -40 |  |
|                       | max | °C | +85 |  |

#### Dimensions



### Certifications and compliance

Compliance

IEC/EN 60947-5-1

Certificates

cULus

EAC

ETIM classification



## LPZM12CA8

MULTIHOLES CONTROL STATION, EMPTY WITH NO ACTUATORS, FOR 12 ACTUATORS. GREY COVER

ETIM 8.0

EC000200 -Enclosure for control circuit devices