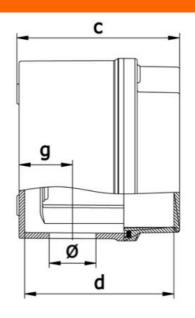

### Dimensions

| а  | b  | С  | d  | е  | f  | g  | h  | ı  | Ø  |
|----|----|----|----|----|----|----|----|----|----|
| 80 | 80 | 73 | 67 | 68 | 50 | 24 | 75 | 75 | 21 |