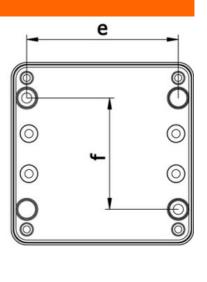

### Dimensions

| а  | b  | С  | d  | е  | f  | g  | h  | ı  | Ø  |
|----|----|----|----|----|----|----|----|----|----|
| 80 | 80 | 73 | 67 | 68 | 50 | 24 | 75 | 75 | 21 |