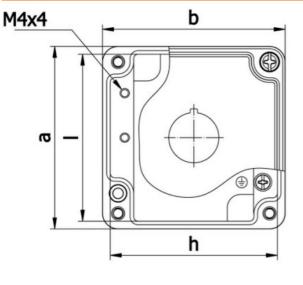

### Dimensions

| а  | b  | С  | d  | е  | f  | g  | h  | ı  | Ø  |
|----|----|----|----|----|----|----|----|----|----|
| 80 | 80 | 73 | 67 | 68 | 50 | 24 | 75 | 75 | 21 |