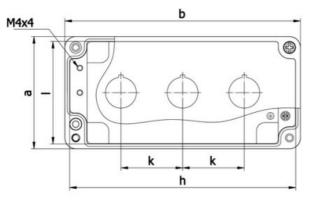

# Dimensions

| а  | b   | С  | d  | е   | f  | g  | h   | 1  | k  | Ø  |
|----|-----|----|----|-----|----|----|-----|----|----|----|
| 80 | 170 | 73 | 67 | 156 | 46 | 30 | 165 | 75 | 45 | 21 |