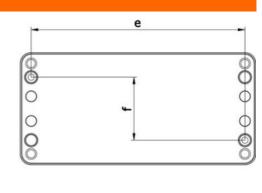

# Dimensions

| а  | b   | С  | d  | е   | f  | g  | h   | 1  | k  | Ø  |
|----|-----|----|----|-----|----|----|-----|----|----|----|
| 80 | 170 | 73 | 67 | 156 | 46 | 30 | 165 | 75 | 45 | 21 |