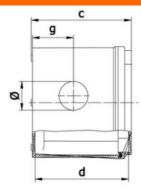

# Dimensions

| а  | b   | С  | d  | е   | f  | g  | h   | 1  | k  | Ø  |
|----|-----|----|----|-----|----|----|-----|----|----|----|
| 80 | 170 | 73 | 67 | 156 | 46 | 30 | 165 | 75 | 45 | 21 |