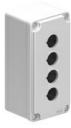

Enclosures with cut-outs for
Product designation

Ø22mm units with hole for 4
actuators

Product type designation

LPZM

General characteristics

Colour

IEC degree of protection

Mechanical features

## CONTROL STATION, EMPTY WITH NO ACTUATORS, FOR 4 ACTUATORS. GREY COVER

ETIM classification

ETIM 8.0

EC000200 -Enclosure for control circuit devices