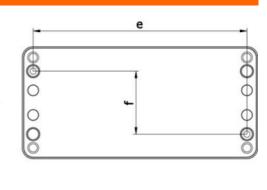

## Dimensions

| а  | b   | С  | d  | е   | f  | g  | h   | 1  | k  | Ø  |
|----|-----|----|----|-----|----|----|-----|----|----|----|
| 80 | 170 | 73 | 67 | 156 | 46 | 30 | 165 | 75 | 30 | 21 |