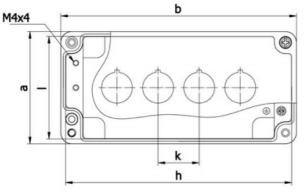

## Dimensions

| а  | b   | С  | d  | е   | f  | g  | h   | 1  | k  | Ø  |
|----|-----|----|----|-----|----|----|-----|----|----|----|
| 80 | 170 | 73 | 67 | 156 | 46 | 30 | 165 | 75 | 30 | 21 |