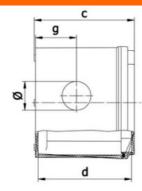

## Dimensions

| а  | b   | С  | d  | е   | f  | g  | h   | 1  | k  | Ø  |
|----|-----|----|----|-----|----|----|-----|----|----|----|
| 80 | 170 | 73 | 67 | 156 | 46 | 30 | 165 | 75 | 30 | 21 |