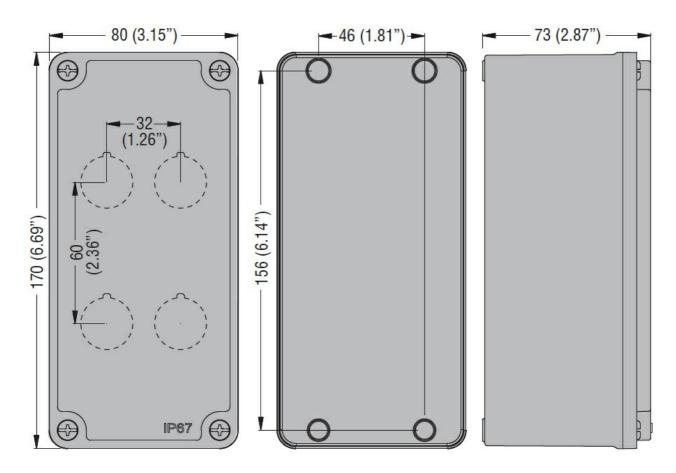

electric MULTIHOLES CONTROL STATION, EMPTY WITH NO ACTUATORS, FOR 4 ACTUATORS. GREY

ENERGY AND AUTOMATION

| Product designation      |     |    | Enclosures with cut-outs for Ø22mm units - with multiholes for 4 actuators |
|--------------------------|-----|----|----------------------------------------------------------------------------|
| Product type designation |     |    | LPZM                                                                       |
| General characteristics  |     |    |                                                                            |
| Colour                   |     |    | Grey                                                                       |
| IEC degree of protection |     |    | IP66 and IP67                                                              |
| Mechanical features      |     |    |                                                                            |
| Weight                   |     | g  | 570                                                                        |
| UL technical data        |     |    |                                                                            |
| UL degree of protection  |     |    | NEMA 4X                                                                    |
| Ambient conditions       |     |    |                                                                            |
| Temperature              |     |    |                                                                            |
| Operating temperature    |     |    |                                                                            |
|                          | min | °C | -25                                                                        |
|                          | max | °C | +70                                                                        |
| Storage temperature      |     |    |                                                                            |
|                          | min | °C | -40                                                                        |
|                          | max | °C | +85                                                                        |
| Dimensions               |     |    |                                                                            |