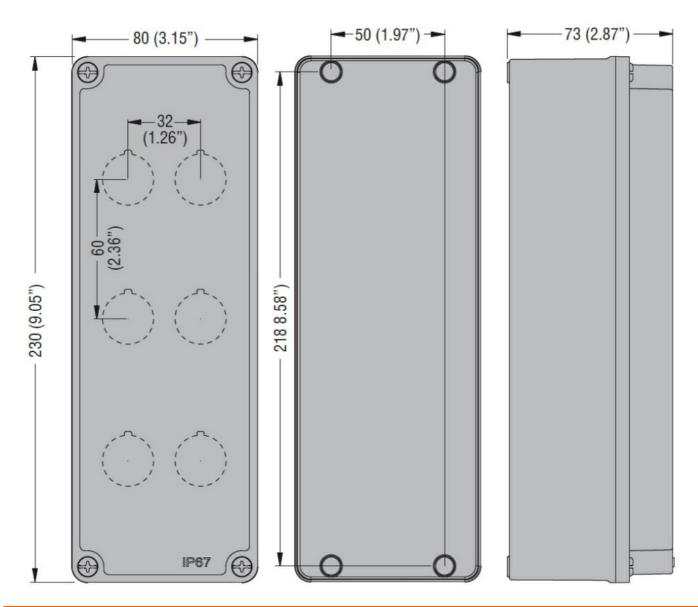

| Product designation      |     |    | Enclosures    |
|--------------------------|-----|----|---------------|
| Product type designation |     |    | LPZM          |
| General characteristics  |     |    |               |
| Colour                   |     |    | Grey          |
| IEC degree of protection |     |    | IP66 and IP67 |
| Mechanical features      |     |    |               |
| Weight                   |     | g  | 680           |
| UL technical data        |     |    |               |
| UL degree of protection  |     |    | NEMA 4X       |
| Ambient conditions       |     |    |               |
| Temperature              |     |    |               |
| Operating temperature    |     |    |               |
|                          | min | °C | -25           |
|                          | max | °C | +70           |
| Storage temperature      |     |    |               |
|                          | min | °C | -40           |
|                          | max | °C | +85           |
| Dimensions               |     |    |               |

EC000200 -Enclosure for control circuit devices