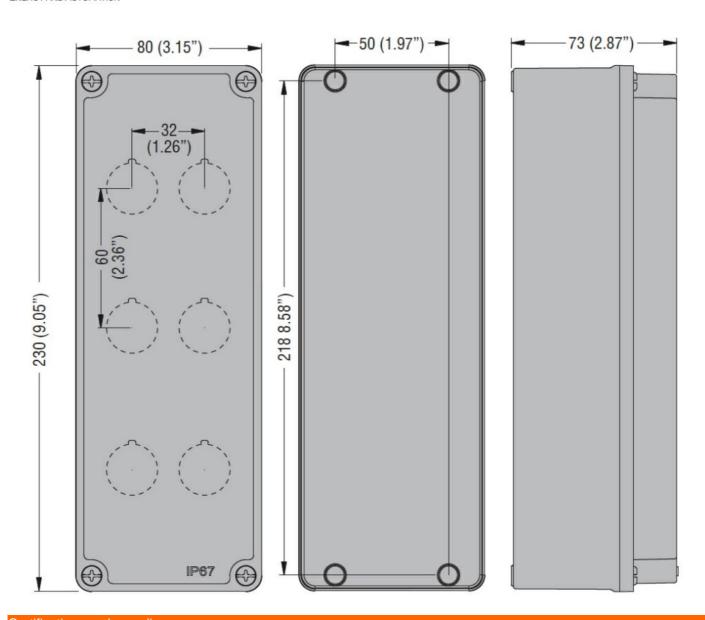

electric MULTIHOLES CONTROL STATION, EMPTY WITH NO ACTUATORS, FOR 6 ACTUATORS. GREY

ENERGY AND AUTOMATION

| Product designation      |     |    | Enclosures with cut-outs for Ø22mm units - with multiholes for 6 actuators |
|--------------------------|-----|----|----------------------------------------------------------------------------|
| Product type designation |     |    | LPZM                                                                       |
| General characteristics  |     |    |                                                                            |
| Colour                   |     |    | Grey                                                                       |
| IEC degree of protection |     |    | IP66 and IP67                                                              |
| Mechanical features      |     |    |                                                                            |
| Weight                   |     | g  | 660                                                                        |
| UL technical data        |     |    |                                                                            |
| UL degree of protection  |     |    | NEMA 4X                                                                    |
| Ambient conditions       |     |    |                                                                            |
| Temperature              |     |    |                                                                            |
| Operating temperature    |     |    |                                                                            |
|                          | min | °C | -25                                                                        |
|                          | max | °C | +70                                                                        |
| Storage temperature      |     |    |                                                                            |
|                          | min | °C | -40                                                                        |
|                          | max | °C | +85                                                                        |
| Dimensions               |     |    |                                                                            |