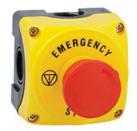

## YELLOW CONTROL STATION LPZP1A5 COMPLETE WITH MUSHROOM PUSHBUTTON TURN-TO-RELEASE LPCB6644 1NC AND "EMERGENCY/STOP" DISK

| Product designation               |     |    | Yellow control<br>station LPZP1A5<br>complete with<br>mushroom<br>pushbutton turn-<br>to-release<br>LPCB6644 1NC<br>and<br>"emergency/stop"<br>disk |
|-----------------------------------|-----|----|-----------------------------------------------------------------------------------------------------------------------------------------------------|
| Product type designation          |     |    | LPZP1B5600                                                                                                                                          |
| General characteristics           |     |    |                                                                                                                                                     |
| Colour                            |     |    | Yellow                                                                                                                                              |
| Type of positions                 |     |    | Mushroom head pushbutton                                                                                                                            |
| Material                          |     |    | Polycarbonate                                                                                                                                       |
| IEC degree of protection          |     |    | IP66, IP67,<br>IP69K                                                                                                                                |
| Ambient conditions                |     |    |                                                                                                                                                     |
| Temperature Operating temperature |     |    |                                                                                                                                                     |
|                                   | min | °C | -25                                                                                                                                                 |
|                                   | max | °C | +70                                                                                                                                                 |
| Storage temperature               |     |    |                                                                                                                                                     |
|                                   | min | °C | -40                                                                                                                                                 |
|                                   | max | °C | +85                                                                                                                                                 |
| Dimensions                        |     |    |                                                                                                                                                     |