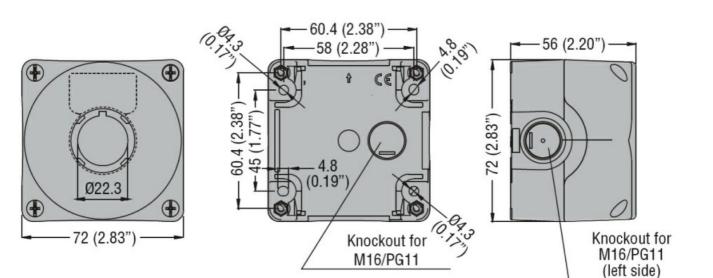

## YELLOW CONTROL STATION LPZP1A5 COMPLETE WITH MUSHROOM PUSHBUTTON TURN-TO-RELEASE LPCB6644 1NC AND "EMERGENCY/STOP" DISK

| Product designation               |     |    | Yellow control<br>station LPZP1A5<br>complete with<br>mushroom<br>pushbutton turn-<br>to-release<br>LPCB6644 1NC<br>and<br>"emergency/stop"<br>disk |
|-----------------------------------|-----|----|-----------------------------------------------------------------------------------------------------------------------------------------------------|
| Product type designation          |     |    | LPZP1B5600                                                                                                                                          |
| General characteristics           |     |    |                                                                                                                                                     |
| Colour                            |     |    | Yellow                                                                                                                                              |
| Type of positions                 |     |    | Mushroom head pushbutton                                                                                                                            |
| Material                          |     |    | Polycarbonate                                                                                                                                       |
| IEC degree of protection          |     |    | IP66, IP67,<br>IP69K                                                                                                                                |
| Ambient conditions                |     |    |                                                                                                                                                     |
| Temperature Operating temperature |     |    |                                                                                                                                                     |
|                                   | min | °C | -25                                                                                                                                                 |
|                                   | max | °C | +70                                                                                                                                                 |
| Storage temperature               |     |    |                                                                                                                                                     |
|                                   | min | °C | -40                                                                                                                                                 |
|                                   | max | °C | +85                                                                                                                                                 |
| Dimensions                        |     |    |                                                                                                                                                     |

## YELLOW CONTROL STATION LPZP1A5 COMPLETE WITH MUSHROOM PUSHBUTTON TURN-TO-RELEASE LPCB6644 1NC AND "EMERGENCY/STOP" DISK

Knockout for M20/M25/PG13.5/PG16 (on top and bottom)