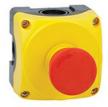

## YELLOW CONTROL STATION LPZP1A5 COMPLETE WITH MUSHROOM PUSHBUTTON TURN-TO-RELEASE LPCB6644 2NC **ENERGY AND AUTOMATION**

| Product designation      |     |    | Yellow control<br>station LPZP1A5<br>complete with<br>mushroom<br>pushbutton turn-<br>to-release<br>LPCB6644 2NC |
|--------------------------|-----|----|------------------------------------------------------------------------------------------------------------------|
| Product type designation |     |    | LPZP1B5601                                                                                                       |
| General characteristics  |     |    |                                                                                                                  |
| Colour                   |     |    | Yellow                                                                                                           |
| Type of positions        |     |    | Mushroom head pushbutton                                                                                         |
| Material                 |     |    | Polycarbonate                                                                                                    |
| IEC degree of protection |     |    | IP66, IP67,<br>IP69K                                                                                             |
| Ambient conditions       |     |    |                                                                                                                  |
| Temperature              |     |    |                                                                                                                  |
| Operating temperature    |     |    |                                                                                                                  |
|                          | min | °C | -25                                                                                                              |
|                          | max | °C | +70                                                                                                              |
| Storage temperature      |     |    |                                                                                                                  |
|                          | min | °C | -40                                                                                                              |
|                          | max | °C | +85                                                                                                              |
| Dimensions               |     |    |                                                                                                                  |