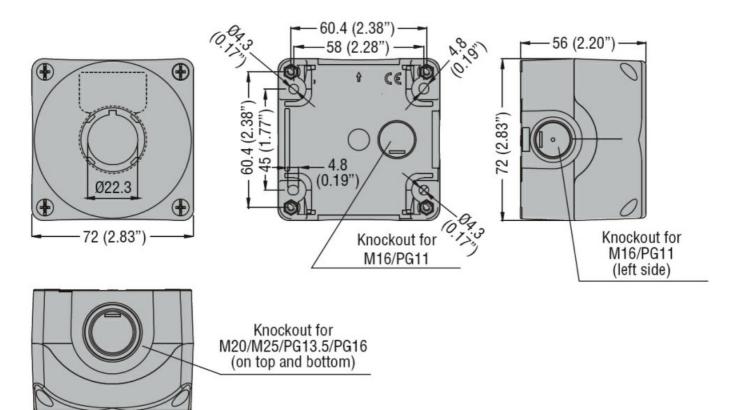

## YELLOW CONTROL STATION LPZP1A5 COMPLETE WITH MUSHROOM PUSHBUTTON TURN-TO-RELEASE LPCB6644 2NC **ENERGY AND AUTOMATION**

| Product designation      |     |    | Yellow control<br>station LPZP1A5<br>complete with<br>mushroom<br>pushbutton turn-<br>to-release<br>LPCB6644 2NC |
|--------------------------|-----|----|------------------------------------------------------------------------------------------------------------------|
| Product type designation |     |    | LPZP1B5601                                                                                                       |
| General characteristics  |     |    |                                                                                                                  |
| Colour                   |     |    | Yellow                                                                                                           |
| Type of positions        |     |    | Mushroom head pushbutton                                                                                         |
| Material                 |     |    | Polycarbonate                                                                                                    |
| IEC degree of protection |     |    | IP66, IP67,<br>IP69K                                                                                             |
| Ambient conditions       |     |    |                                                                                                                  |
| Temperature              |     |    |                                                                                                                  |
| Operating temperature    |     |    |                                                                                                                  |
|                          | min | °C | -25                                                                                                              |
|                          | max | °C | +70                                                                                                              |
| Storage temperature      |     |    |                                                                                                                  |
|                          | min | °C | -40                                                                                                              |
|                          | max | °C | +85                                                                                                              |
| Dimensions               |     |    |                                                                                                                  |