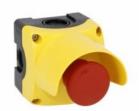

## PELCTIC YELLOW CONTROL STATION WITH PROTECTION LPZP1A5P COMPLETE WITH MUSHROOM PUSHBUTTON TURN-TO-RELEASE LPCB6644 1NC **ENERGY AND AUTOMATION**

| Product designation  Product type designation |                       |     |    | Yellow control station with shroud LPZP1A5P complete with mushroom pushbutton turn-to-release LPCB6644 1NC LPZP1B5P603 |
|-----------------------------------------------|-----------------------|-----|----|------------------------------------------------------------------------------------------------------------------------|
| General characteristics                       |                       |     |    | LFZF 1B3F 003                                                                                                          |
| Colour                                        |                       |     |    | Yellow                                                                                                                 |
| Type of positions                             |                       |     |    | Mushroom head pushbutton                                                                                               |
| Material                                      |                       |     |    | Polycarbonate                                                                                                          |
| IEC degree of protection                      |                       |     |    | IP66, IP67,<br>IP69K                                                                                                   |
| Mechanical features                           |                       |     |    |                                                                                                                        |
| Tightening torque for terminals max           |                       |     | Nm | 1                                                                                                                      |
| Ambient conditions                            |                       |     |    |                                                                                                                        |
| Temperature                                   | Operating temperature |     |    |                                                                                                                        |
|                                               |                       | min | °C | -25                                                                                                                    |
|                                               |                       | max | °C | +70                                                                                                                    |
|                                               | Storage temperature   |     |    |                                                                                                                        |
|                                               |                       | min | °C | -40                                                                                                                    |
| 5.                                            |                       | max | °C | +85                                                                                                                    |
| Dimensions                                    |                       |     |    |                                                                                                                        |