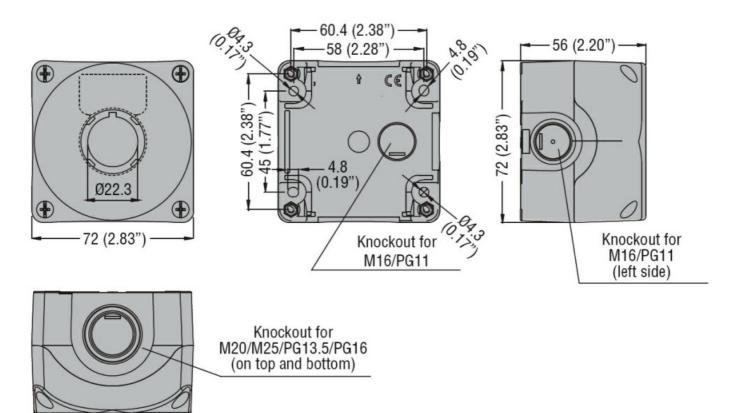

## PELCTIC YELLOW CONTROL STATION WITH PROTECTION LPZP1A5P COMPLETE WITH MUSHROOM PUSHBUTTON TURN-TO-RELEASE LPCB6644 1NC **ENERGY AND AUTOMATION**

| Product designation  Product type designation |                       |     |    | Yellow control station with shroud LPZP1A5P complete with mushroom pushbutton turn-to-release LPCB6644 1NC LPZP1B5P603 |
|-----------------------------------------------|-----------------------|-----|----|------------------------------------------------------------------------------------------------------------------------|
| General characteristics                       |                       |     |    | LFZF 1B3F 003                                                                                                          |
| Colour                                        |                       |     |    | Yellow                                                                                                                 |
| Type of positions                             |                       |     |    | Mushroom head pushbutton                                                                                               |
| Material                                      |                       |     |    | Polycarbonate                                                                                                          |
| IEC degree of protection                      |                       |     |    | IP66, IP67,<br>IP69K                                                                                                   |
| Mechanical features                           |                       |     |    |                                                                                                                        |
| Tightening torque for terminals max           |                       |     | Nm | 1                                                                                                                      |
| Ambient conditions                            |                       |     |    |                                                                                                                        |
| Temperature                                   | Operating temperature |     |    |                                                                                                                        |
|                                               |                       | min | °C | -25                                                                                                                    |
|                                               |                       | max | °C | +70                                                                                                                    |
|                                               | Storage temperature   |     |    |                                                                                                                        |
|                                               |                       | min | °C | -40                                                                                                                    |
| 5.                                            |                       | max | °C | +85                                                                                                                    |
| Dimensions                                    |                       |     |    |                                                                                                                        |