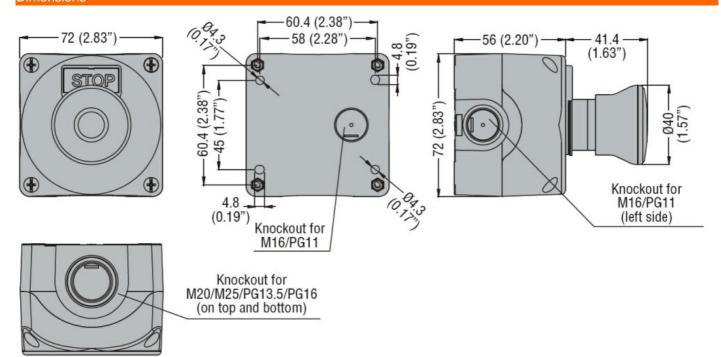

|
|                                               | min | °C | -25                                                                                    |
|                                               | max | °C | +70                                                                                    |
| Storage temperature                           |     |    |                                                                                        |
|                                               | min | °C | -40                                                                                    |
|                                               | max | °C | +85                                                                                    |

## **Dimensions**



## Wiring diagrams

**ENERGY AND AUTOMATION** 

CONTROL STATION, COMPLETE WITH 1 PUSHBUTTON, GREY, 1 HOLE LPZP1A8 WITH 1 E-STOP PUSHBUTTON LPCB6744



| Certificati | ınne   | and | comp   | llanca. |
|-------------|--------|-----|--------|---------|
| Certificati | IUI IO | anu | COLLID | lialiuu |

Compliance

CSA C22.2 n° 14 IEC/EN 60947-1

IEC/EN 60947-5-1

UL508

Certificates

cULus

EAC

ETIM classification

**ETIM 8.0** 

EC000200 -Enclosure for control circuit devices