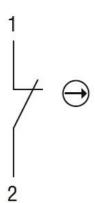

## Wiring diagrams

**ENERGY AND AUTOMATION** 

CONTROL STATION, COMPLETE WITH 1 PUSHBUTTON, GREY, 1 HOLE LPZP1A8 WITH 1 E-STOP PUSHBUTTON LPCB6744

| Certificati | ınne   | and | comp   | llanca. |
|-------------|--------|-----|--------|---------|
| Certificati | IUI IO | anu | COLLID | lialiuu |