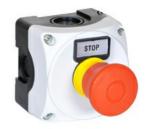

## CONTROL STATION, COMPLETE WITH 1 PUSHBUTTON, GREY, 1 HOLE LPZP1A8 WITH 1 E-STOP PUSHBUTTON LPCB6744

| Product designation  Product type designation |     |    | Plastic control<br>station with one<br>actuators - Grey,<br>1 way LPZP1A8<br>LPZP1B801 |
|-----------------------------------------------|-----|----|----------------------------------------------------------------------------------------|
| General characteristics                       |     |    |                                                                                        |
| Colour                                        |     |    | Grey                                                                                   |
| Type of positions                             |     |    | Mushroom head pushbutton                                                               |
| Material                                      |     |    | Polycarbonate                                                                          |
| IEC degree of protection                      |     |    | IP66, IP67,<br>IP69K                                                                   |
| Mechanical features                           |     |    |                                                                                        |
| Tightening torque for terminals max           |     | Nm | 1.8                                                                                    |
| Weight                                        |     | g  | 150                                                                                    |
| Ambient conditions                            |     |    |                                                                                        |
| Temperature                                   |     |    |                                                                                        |
| Operating temperature                         |     |    |                                                                                        |
|                                               | min | °C | -25                                                                                    |
|                                               | max | °C | +70                                                                                    |
| Storage temperature                           |     |    |                                                                                        |
|                                               | min | °C | -40                                                                                    |
|                                               | max | °C | +85                                                                                    |