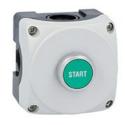

## GREY CONTROL STATION LPZP1A8 COMPLETE WITH GREEN FLUSH PUSHBUTTON "START" LPCB1163 1NO

Grey control station LPZP1A8 complete with green flush pushbutton "start" LPCB1163 1NO LPZP1B8101