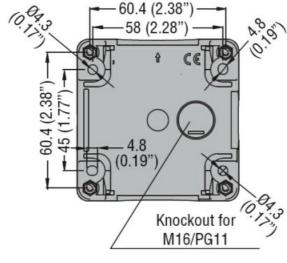

## GREY CONTROL STATION LPZP1A8 COMPLETE WITH GREEN FLUSH PUSHBUTTON "START" LPCB1163 1NO



Grey control station LPZP1A8 complete with green flush pushbutton "start" LPCB1163 1NO LPZP1B8101

### Product designation

Product type designation

| Grey             |
|------------------|
| Flush pushbutton |
| Polycarbonate    |
| IP66, IP67,      |
| IP69K            |
|                  |

#### Ambient conditions

Temperature

Operating temperature

|                     | min | °C | -25 |
|---------------------|-----|----|-----|
|                     | max | °C | +70 |
| Storage temperature |     |    |     |
|                     | min | °C | -40 |
|                     | max | °C | +85 |

#### **Dimensions**









Knockout for M20/M25/PG13.5/PG16 (on top and bottom)

#### Certifications and compliance



### LPZP1B8101

# GREY CONTROL STATION LPZP1A8 COMPLETE WITH GREEN FLUSH PUSHBUTTON "START" LPCB1163 1NO

Certificates

cULus

ETIM classification

ETIM 8.0

EC000225 -Control circuit devices combination in enclosure