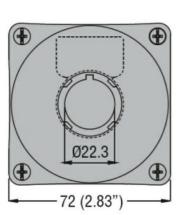

## GREY CONTROL STATION LPZP1A8 COMPLETE WITH GREEN FLUSH PUSHBUTTON "START" LPCB1163 1NO



Grey control station LPZP1A8 complete with green flush pushbutton "start" LPCB1163 1NO LPZP1B8101

### Product designation

Product type designation

| Grey             |
|------------------|
| Flush pushbutton |
| Polycarbonate    |
| IP66, IP67,      |
| IP69K            |
|                  |

#### Ambient conditions

Temperature

Operating temperature

|                     | min | °C | -25 |
|---------------------|-----|----|-----|
|                     | max | °C | +70 |
| Storage temperature |     |    |     |
|                     | min | °C | -40 |
|                     | max | °C | +85 |

#### **Dimensions**









Knockout for M20/M25/PG13.5/PG16 (on top and bottom)

#### Certifications and compliance



### LPZP1B8101

# GREY CONTROL STATION LPZP1A8 COMPLETE WITH GREEN FLUSH PUSHBUTTON "START" LPCB1163 1NO

Certificates

cULus

ETIM classification

ETIM 8.0

EC000225 -Control circuit devices combination in enclosure