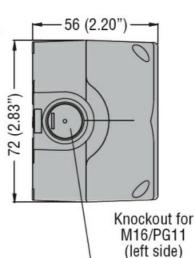

## GREY CONTROL STATION LPZP1A8 COMPLETE WITH GREEN FLUSH PUSHBUTTON "START" LPCB1163 1NO



Grey control station LPZP1A8 complete with green flush pushbutton "start" LPCB1163 1NO LPZP1B8101

### Product designation

Product type designation

| Grey             |
|------------------|
| Flush pushbutton |
| Polycarbonate    |
| IP66, IP67,      |
| IP69K            |
|                  |

#### Ambient conditions

Temperature

Operating temperature

|                     | min | °C | -25 |
|---------------------|-----|----|-----|
|                     | max | °C | +70 |
| Storage temperature |     |    |     |
|                     | min | °C | -40 |
|                     | max | °C | +85 |

#### **Dimensions**









Knockout for M20/M25/PG13.5/PG16 (on top and bottom)

#### Certifications and compliance



### LPZP1B8101

# GREY CONTROL STATION LPZP1A8 COMPLETE WITH GREEN FLUSH PUSHBUTTON "START" LPCB1163 1NO

Certificates

cULus

ETIM classification

ETIM 8.0

EC000225 -Control circuit devices combination in enclosure