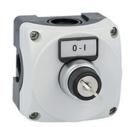

| Product designation      |     |    | Grey control<br>station LPZP1A8<br>complete with<br>key selector<br>lpcs320<br>1NO+1NC and<br>label holder with<br>label "o-i" |
|--------------------------|-----|----|--------------------------------------------------------------------------------------------------------------------------------|
| Product type designation |     |    | LPZP1B8302                                                                                                                     |
| General characteristics  |     |    |                                                                                                                                |
| Colour                   |     |    | Grey                                                                                                                           |
| Type of positions        |     |    | Selector switch                                                                                                                |
| Material                 |     |    | Polycarbonate                                                                                                                  |
| IEC degree of protection |     |    | IP66, IP67,<br>IP69K                                                                                                           |
| Ambient conditions       |     |    |                                                                                                                                |
| Temperature              |     |    |                                                                                                                                |
| Operating temperature    |     |    |                                                                                                                                |
|                          | min | °C | -25                                                                                                                            |
|                          | max | °C | +70                                                                                                                            |
| Storage temperature      |     |    |                                                                                                                                |
|                          | min | °C | -40                                                                                                                            |
|                          | max | °C | +85                                                                                                                            |
| Dimensions               |     |    |                                                                                                                                |

## LPZP1B8302

GREY CONTROL STATION LPZP1A8 COMPLETE WITH KEY SELECTOR LPCS320 1NO+1NC AND LABEL HOLDER WITH LABEL "O-I"