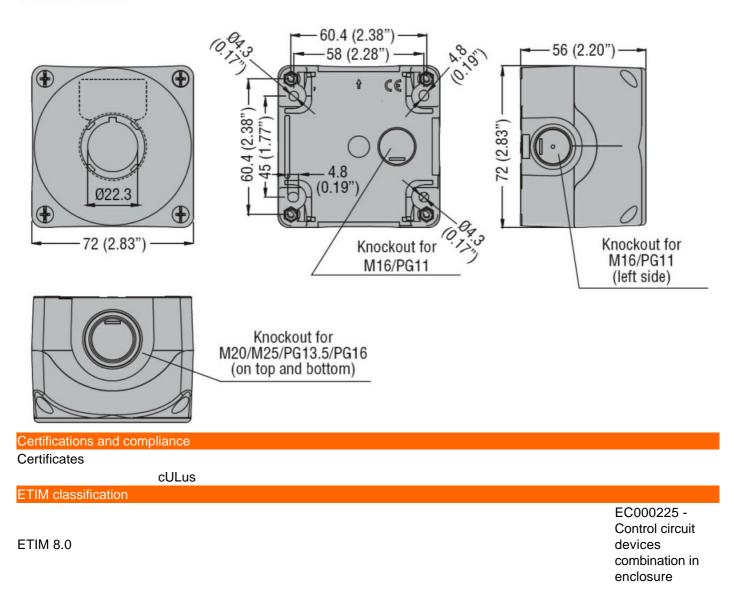

| Product designation      |     |    | Grey control<br>station LPZP1A8<br>complete with<br>key selector<br>lpcs320<br>1NO+1NC and<br>label holder with<br>label "o-i" |
|--------------------------|-----|----|--------------------------------------------------------------------------------------------------------------------------------|
| Product type designation |     |    | LPZP1B8302                                                                                                                     |
| General characteristics  |     |    |                                                                                                                                |
| Colour                   |     |    | Grey                                                                                                                           |
| Type of positions        |     |    | Selector switch                                                                                                                |
| Material                 |     |    | Polycarbonate                                                                                                                  |
| IEC degree of protection |     |    | IP66, IP67,<br>IP69K                                                                                                           |
| Ambient conditions       |     |    |                                                                                                                                |
| Temperature              |     |    |                                                                                                                                |
| Operating temperature    |     |    |                                                                                                                                |
|                          | min | °C | -25                                                                                                                            |
|                          | max | °C | +70                                                                                                                            |
| Storage temperature      |     |    |                                                                                                                                |
|                          | min | °C | -40                                                                                                                            |
|                          | max | °C | +85                                                                                                                            |
| Dimensions               |     |    |                                                                                                                                |