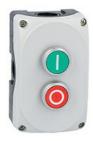

## GREY CONTROL STATION LPZP2A8 COMPLETE WITH GREEN FLUSH PUSHBUTTON "I" LPCB1113 1NO AND RED FLUSH PUSHBUTTON "O" LPCB1104 1NC

| Product designation  Product type designat | ion                   |     |    | Grey control station LPZP2A8 complete with green flush pushbutton "i" LPCB1113 1NO and red flush pushbutton "o" LPCB1104 1NC LPZP2B8900 |
|--------------------------------------------|-----------------------|-----|----|-----------------------------------------------------------------------------------------------------------------------------------------|
| General characteristic                     |                       |     |    |                                                                                                                                         |
| Colour                                     |                       |     |    | Grey                                                                                                                                    |
| Material                                   |                       |     |    | Polycarbonate                                                                                                                           |
| IEC degree of protection                   |                       |     |    | IP66, IP67,<br>IP69K                                                                                                                    |
| Ambient conditions                         |                       |     |    |                                                                                                                                         |
| Temperature                                |                       |     |    |                                                                                                                                         |
|                                            | Operating temperature |     |    |                                                                                                                                         |
|                                            |                       | min | °C | -25                                                                                                                                     |
|                                            |                       | max | °C | +70                                                                                                                                     |
|                                            | Storage temperature   |     |    |                                                                                                                                         |
|                                            |                       | min | °C | -40                                                                                                                                     |
|                                            |                       | max | °C | +85                                                                                                                                     |
| Dimensions                                 |                       |     |    |                                                                                                                                         |

## GREY CONTROL STATION LPZP2A8 COMPLETE WITH GREEN FLUSH PUSHBUTTON "I" LPCB1113 1NO AND RED FLUSH PUSHBUTTON "O" LPCB1104 1NC

Certifications and compliance

Certificates

cULus

ETIM classification

**ETIM 8.0** 