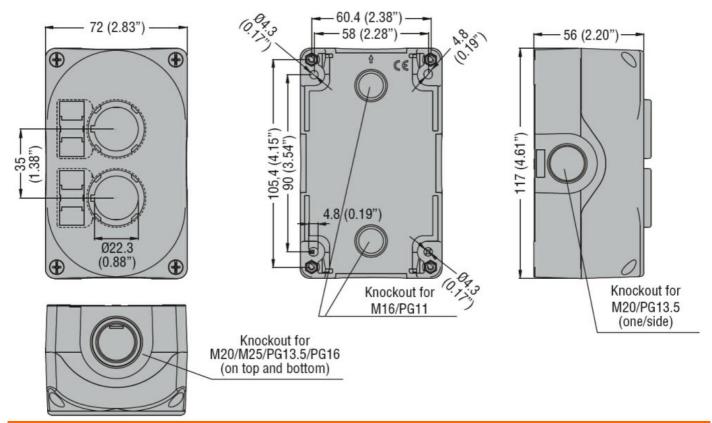

## GREY CONTROL STATION LPZP2A8 COMPLETE WITH GREEN FLUSH PUSHBUTTON "I" LPCB1113 1NO AND RED FLUSH PUSHBUTTON "O" LPCB1104 1NC

| Product designation  Product type designat | ion                   |     |    | Grey control station LPZP2A8 complete with green flush pushbutton "i" LPCB1113 1NO and red flush pushbutton "o" LPCB1104 1NC LPZP2B8900 |
|--------------------------------------------|-----------------------|-----|----|-----------------------------------------------------------------------------------------------------------------------------------------|
| General characteristic                     |                       |     |    |                                                                                                                                         |
| Colour                                     |                       |     |    | Grey                                                                                                                                    |
| Material                                   |                       |     |    | Polycarbonate                                                                                                                           |
| IEC degree of protection                   |                       |     |    | IP66, IP67,<br>IP69K                                                                                                                    |
| Ambient conditions                         |                       |     |    |                                                                                                                                         |
| Temperature                                |                       |     |    |                                                                                                                                         |
|                                            | Operating temperature |     |    |                                                                                                                                         |
|                                            |                       | min | °C | -25                                                                                                                                     |
|                                            |                       | max | °C | +70                                                                                                                                     |
|                                            | Storage temperature   |     |    |                                                                                                                                         |
|                                            |                       | min | °C | -40                                                                                                                                     |
|                                            |                       | max | °C | +85                                                                                                                                     |
| Dimensions                                 |                       |     |    |                                                                                                                                         |