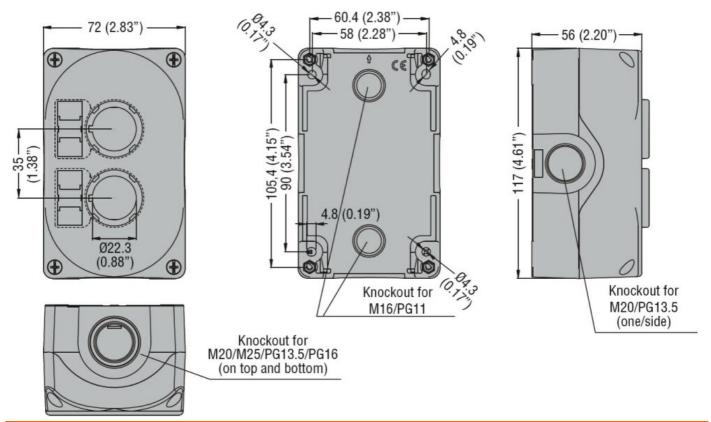

GREY CONTROL STATION LPZP2A8 COMPLETE WITH WHITE FLUSH PUSHBUTTON "UP ARROW" LPCB1158 1NO AND BLACK FLUSH PUSHBUTTON "DOWN ARROW" LPCB1152 1NO

| Product designation      |     |    | Grey control station LPZP2A8 complete with white flush pushbutton "up arrow" LPCB1158 1NO and black flush pushbutton "down arrow" LPCB1152 1NO |
|--------------------------|-----|----|------------------------------------------------------------------------------------------------------------------------------------------------|
| Product type designation |     |    | LPZP2B8902                                                                                                                                     |
| General characteristics  |     |    |                                                                                                                                                |
| Colour                   |     |    | Grey                                                                                                                                           |
| Material                 |     |    | Polycarbonate                                                                                                                                  |
| IEC degree of protection |     |    | IP66, IP67,<br>IP69K                                                                                                                           |
| Ambient conditions       |     |    |                                                                                                                                                |
| Temperature              |     |    |                                                                                                                                                |
| Operating temperature    |     |    |                                                                                                                                                |
|                          | min | °C | -25                                                                                                                                            |
|                          | max | °C | +70                                                                                                                                            |
| Storage temperature      |     |    |                                                                                                                                                |
|                          | min | °C | -40                                                                                                                                            |
|                          | max | °C | +85                                                                                                                                            |
| Dimensions               |     |    |                                                                                                                                                |