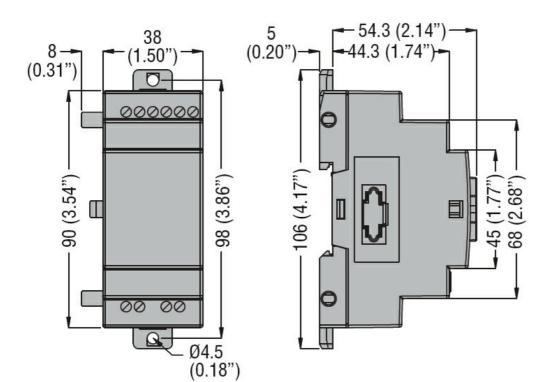

|                                                                 |       |     | Micro PLC                                                                |
|-----------------------------------------------------------------|-------|-----|--------------------------------------------------------------------------|
| Product designation                                             |       |     | expansion<br>module, 4 digital                                           |
| . reader deergrane.                                             |       |     | inputs + 4 relay                                                         |
|                                                                 |       |     | outputs                                                                  |
| Product type designation                                        |       |     | LRE08RA240                                                               |
| Auxiliary supply voltage                                        |       |     | 100240VAC                                                                |
| Number of inputs                                                |       | Nr. | 4 digital                                                                |
| Number of outputs                                               |       | Nr. | 4 relay                                                                  |
| Power supply                                                    |       |     | 100 010 110                                                              |
| Rated auxil. supply voltage                                     |       |     | 100240VAC                                                                |
| Operating voltage range                                         |       |     | 85265VAC                                                                 |
| Operating frequency range                                       |       | Hz  | 4763                                                                     |
| Digital inputs                                                  |       | N.  | 4                                                                        |
| Number of digital input                                         |       | Nr. | 4                                                                        |
| Rated voltage                                                   |       | V   | 100240VAC                                                                |
| Input signals                                                   | · ~ \ |     |                                                                          |
| State 0                                                         | . ,   |     | <40VAC                                                                   |
| State 1                                                         | (ON)  |     | >79VAC                                                                   |
| Digital outputs                                                 |       |     |                                                                          |
| Number of digital output                                        |       | Nr. | 4                                                                        |
| type                                                            |       |     | Relay                                                                    |
| Connections                                                     |       |     |                                                                          |
| Terminals type                                                  |       |     | Screw                                                                    |
| Ambient conditions                                              |       |     |                                                                          |
| Temperature                                                     |       |     |                                                                          |
| Operating temperature                                           | _     |     |                                                                          |
|                                                                 | min   | °C  | -20                                                                      |
|                                                                 | max   | °C  | +55                                                                      |
| Storage temperature                                             |       |     |                                                                          |
|                                                                 | min   | °C  | -40                                                                      |
|                                                                 | max   | °C  | +70                                                                      |
| Polativa humidity                                               |       |     |                                                                          |
| Relative numicity                                               |       | %   | <90% (non                                                                |
| Relative humidity                                               |       | %   | <90% (non condensing)                                                    |
| Housing                                                         |       | %   | condensing)                                                              |
| Housing                                                         |       | %   | condensing) 35mm DIN rail or                                             |
|                                                                 |       | %   | 35mm DIN rail or screw fixing                                            |
| Housing  Mounting                                               |       | %   | 35mm DIN rail or<br>screw fixing<br>(M4x15mm)                            |
| Housing  Mounting  Degree of protection                         |       |     | 35mm DIN rail or<br>screw fixing<br>(M4x15mm)<br>IP20                    |
| Housing  Mounting  Degree of protection  Dimensions (W x H x D) |       | mm  | 35mm DIN rail or<br>screw fixing<br>(M4x15mm)<br>IP20<br>38 x 106 x 59.3 |
| Housing  Mounting  Degree of protection                         |       |     | 35mm DIN rail or<br>screw fixing<br>(M4x15mm)<br>IP20                    |