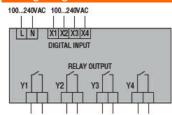

|                                                                 |       |     | Micro PLC                                                                |
|-----------------------------------------------------------------|-------|-----|--------------------------------------------------------------------------|
| Product designation                                             |       |     | expansion<br>module, 4 digital                                           |
| . reader deergrane.                                             |       |     | inputs + 4 relay                                                         |
|                                                                 |       |     | outputs                                                                  |
| Product type designation                                        |       |     | LRE08RA240                                                               |
| Auxiliary supply voltage                                        |       |     | 100240VAC                                                                |
| Number of inputs                                                |       | Nr. | 4 digital                                                                |
| Number of outputs                                               |       | Nr. | 4 relay                                                                  |
| Power supply                                                    |       |     | 100 010 110                                                              |
| Rated auxil. supply voltage                                     |       |     | 100240VAC                                                                |
| Operating voltage range                                         |       |     | 85265VAC                                                                 |
| Operating frequency range                                       |       | Hz  | 4763                                                                     |
| Digital inputs                                                  |       | N.  | 4                                                                        |
| Number of digital input                                         |       | Nr. | 4                                                                        |
| Rated voltage                                                   |       | V   | 100240VAC                                                                |
| Input signals                                                   | · ~ \ |     |                                                                          |
| State 0                                                         | . ,   |     | <40VAC                                                                   |
| State 1                                                         | (ON)  |     | >79VAC                                                                   |
| Digital outputs                                                 |       |     |                                                                          |
| Number of digital output                                        |       | Nr. | 4                                                                        |
| type                                                            |       |     | Relay                                                                    |
| Connections                                                     |       |     |                                                                          |
| Terminals type                                                  |       |     | Screw                                                                    |
| Ambient conditions                                              |       |     |                                                                          |
| Temperature                                                     |       |     |                                                                          |
| Operating temperature                                           | _     |     |                                                                          |
|                                                                 | min   | °C  | -20                                                                      |
|                                                                 | max   | °C  | +55                                                                      |
| Storage temperature                                             |       |     |                                                                          |
|                                                                 | min   | °C  | -40                                                                      |
|                                                                 | max   | °C  | +70                                                                      |
| Polativa humidity                                               |       |     |                                                                          |
| Relative numicity                                               |       | %   | <90% (non                                                                |
| Relative humidity                                               |       | %   | <90% (non condensing)                                                    |
| Housing                                                         |       | %   | condensing)                                                              |
| Housing                                                         |       | %   | condensing) 35mm DIN rail or                                             |
|                                                                 |       | %   | 35mm DIN rail or screw fixing                                            |
| Housing  Mounting                                               |       | %   | 35mm DIN rail or<br>screw fixing<br>(M4x15mm)                            |
| Housing  Mounting  Degree of protection                         |       |     | 35mm DIN rail or<br>screw fixing<br>(M4x15mm)<br>IP20                    |
| Housing  Mounting  Degree of protection  Dimensions (W x H x D) |       | mm  | 35mm DIN rail or<br>screw fixing<br>(M4x15mm)<br>IP20<br>38 x 106 x 59.3 |
| Housing  Mounting  Degree of protection                         |       |     | 35mm DIN rail or<br>screw fixing<br>(M4x15mm)<br>IP20                    |