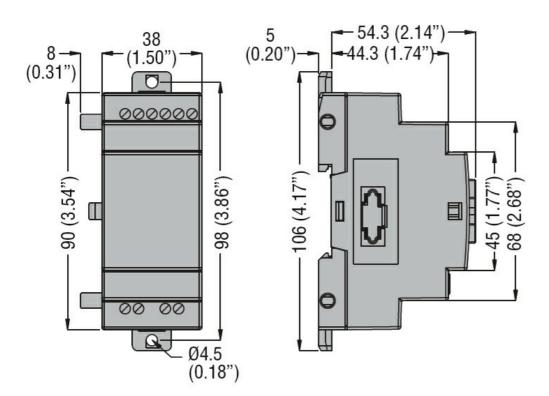

| Product designation<br>Product type designation<br>Auxiliary supply voltage<br>Number of inputs<br>Number of outputs |               | Nr.<br>Nr. | Micro PLC<br>expansion<br>module, 4 digital<br>inputs + 4 relay<br>outputs<br>LRE08RD024<br>24VDC<br>4 digital<br>4 relay |
|----------------------------------------------------------------------------------------------------------------------|---------------|------------|---------------------------------------------------------------------------------------------------------------------------|
| Power supply                                                                                                         |               |            |                                                                                                                           |
| Rated auxil. supply voltage                                                                                          |               |            | 24VDC                                                                                                                     |
| Operating voltage range                                                                                              |               |            | 20.428.8VDC                                                                                                               |
| Avarage current consumption                                                                                          |               | mA         | 70                                                                                                                        |
| Digital inputs                                                                                                       |               |            |                                                                                                                           |
| Number of digital input                                                                                              |               | Nr.        | 4                                                                                                                         |
| Rated voltage                                                                                                        |               | V          | 24VDC                                                                                                                     |
| Input signals                                                                                                        |               |            |                                                                                                                           |
|                                                                                                                      | State 0 (OFF) |            | <5VDC                                                                                                                     |
|                                                                                                                      | State 1 (ON)  |            | >15VDC                                                                                                                    |
| Digital outputs                                                                                                      |               |            |                                                                                                                           |
| Number of digital output                                                                                             |               | Nr.        | 4                                                                                                                         |
| type                                                                                                                 |               |            | Relay                                                                                                                     |
| Connections                                                                                                          |               |            |                                                                                                                           |
| Terminals type                                                                                                       |               |            | Screw                                                                                                                     |
| Ambient conditions                                                                                                   |               |            |                                                                                                                           |
| Temperature                                                                                                          |               |            |                                                                                                                           |
| Operating temperature                                                                                                |               |            |                                                                                                                           |
|                                                                                                                      | min           | °C         | -20                                                                                                                       |
|                                                                                                                      | max           | °C         | +55                                                                                                                       |
| Storage temperature                                                                                                  |               |            |                                                                                                                           |
|                                                                                                                      |               |            |                                                                                                                           |
| Storage temperature                                                                                                  | min           | °C         | -40                                                                                                                       |
|                                                                                                                      | min<br>max    | °C<br>°C   | +70                                                                                                                       |
| Relative humidity                                                                                                    |               |            |                                                                                                                           |
|                                                                                                                      |               | °C         | +70<br><90% (non                                                                                                          |
| Relative humidity                                                                                                    |               | °C         | +70<br><90% (non<br>condensing)<br>35mm DIN rail or<br>screw fixing<br>(M4x15mm)                                          |
| Relative humidity<br>Housing<br>Mounting<br>Degree of protection                                                     |               | °C         | +70<br><90% (non<br>condensing)<br>35mm DIN rail or<br>screw fixing                                                       |
| Relative humidity   Housing   Mounting   Degree of protection   Dimensions (W x H x D)                               |               | °C         | +70<br><90% (non<br>condensing)<br>35mm DIN rail or<br>screw fixing<br>(M4x15mm)<br>IP20<br>38 x 106 x 59.3               |
| Relative humidity<br>Housing<br>Mounting<br>Degree of protection                                                     |               | °C<br>%    | +70<br><90% (non<br>condensing)<br>35mm DIN rail or<br>screw fixing<br>(M4x15mm)<br>IP20                                  |