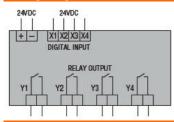

egree of protection                                                     |               | °C         | +70<br><90% (non<br>condensing)<br>35mm DIN rail or<br>screw fixing                                                       |
| Relative humidity   Housing   Mounting   Degree of protection   Dimensions (W x H x D)                               |               | °C         | +70<br><90% (non<br>condensing)<br>35mm DIN rail or<br>screw fixing<br>(M4x15mm)<br>IP20<br>38 x 106 x 59.3               |
| Relative humidity<br>Housing<br>Mounting<br>Degree of protection                                                     |               | °C<br>%    | +70<br><90% (non<br>condensing)<br>35mm DIN rail or<br>screw fixing<br>(M4x15mm)<br>IP20                                  |





## Wiring diagrams



## Certifications and compliance

| Compliance          |                  |                |
|---------------------|------------------|----------------|
| ·                   | CSA C22.2 n° 142 |                |
|                     | IEC/EN 61131-2   |                |
|                     | UL508            |                |
| Certificates        |                  |                |
|                     | cULus            |                |
|                     | EAC              |                |
| ETIM classification |                  |                |
|                     |                  | EC001419 - PLC |

ETIM 8.0

EC001419 - PLC digital I/O-module

LRE08RD024