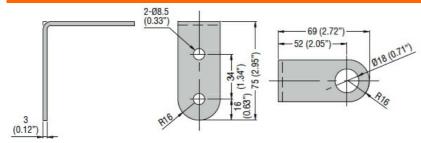

ation

## Product type designation General characteristics

| General characteristics |     |           |             |
|-------------------------|-----|-----------|-------------|
| Diameter                | n   | nm - incl | h 50 / 1.97 |
| Material                |     |           | Metal       |
| Mechanical features     |     |           |             |
| Weight                  |     | g         | 88          |
| Ambient conditions      |     |           |             |
| Temperature             |     |           |             |
| Operating temperature   |     |           |             |
|                         | min | °C        | -30         |
|                         | max | °C        | +50         |
| Disconsissor            |     |           |             |

## **Dimensions**



## Certifications and compliance

Compliance

IEC/EN/BS 60947-1 IEC/EN/BS 60947-5-1

ETIM classification

ETIM 8.0

EC001153 - Wall bracket for signal tower