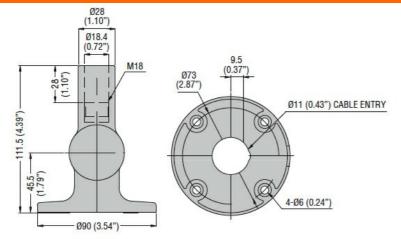

TING, METAL. FOR Ø50MM SIGNAL TOWERS



Signal tower Ø50mm/1.97"

LTN50

## Product designation

# Product type designation

| General characteristics |     |           |             |
|-------------------------|-----|-----------|-------------|
| Diameter                | n   | nm - incl | h 50 / 1.97 |
| Material                |     |           | Metal       |
| Mechanical features     |     |           |             |
| Weight                  |     | g         | 173         |
| Ambient conditions      |     |           |             |
| Temperature             |     |           |             |
| Operating temperature   |     |           |             |
|                         | min | °C        | -30         |
|                         | max | °C        | +50         |

# Dimensions



## Certifications and compliance

Compliance

IEC/EN/BS 60947-1

IEC/EN/BS 60947-5-1

## ETIM classification

**ETIM 8.0** 

EC001153 - Wall bracket for signal tower