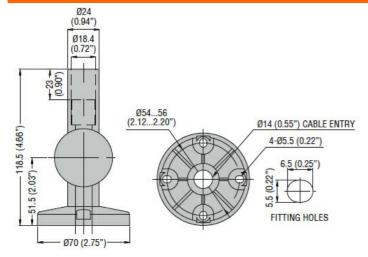

# FIXING BASE FOR HORIZONTAL SURFACE OR WALL MOUNTING, BLACK PLASTIC. FOR Ø50MM SIGNAL TOWERS



Signal tower Ø50mm/1.97" LTN50

## Product designation

## Product type designation

| General characteristics |                     |
|-------------------------|---------------------|
| Diameter                | mm - inch 50 / 1.97 |
| Material                | Plastic             |
| Mechanical features     |                     |
| Weight                  | g 76                |
| Ambient conditions      |                     |
| Temperature             |                     |
| Operating temperature   |                     |
|                         | min °C -30          |
|                         | max °C +50          |

### Dimensions



#### Certifications and compliance

Compliance

IEC/EN/BS 60947-1 IEC/EN/BS 60947-5-1

ETIM classification

**ETIM 8.0** 

EC001153 - Wall bracket for signal tower