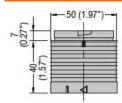

| Product designation      |     |          | Signal tower<br>Ø50mm/1.97" |
|--------------------------|-----|----------|-----------------------------|
| Product type designation |     |          | LTN50                       |
| General characteristics  |     |          |                             |
| Diameter                 | m   | m - incł | n 50/1.97                   |
| Colour                   |     |          | Orange                      |
| IEC degree of protection |     |          | IP65                        |
| Power consumption        |     | VA       | 1.2                         |
| Mechanical features      |     |          |                             |
| Weight                   |     | g        | 37                          |
| Ambient conditions       |     |          |                             |
| Temperature              |     |          |                             |
| Operating temperature    |     |          |                             |
|                          | min | °C       | -30                         |

|            |     | •  | 00  |  |
|------------|-----|----|-----|--|
|            | max | °C | +50 |  |
| Dimensions |     |    |     |  |

| Certifications and cor | npliance            |                              |
|------------------------|---------------------|------------------------------|
| Compliance             |                     |                              |
|                        | CSA C22.2 n° 14     |                              |
|                        | IEC/EN/BS 60947-1   |                              |
|                        | IEC/EN/BS 60947-5-1 |                              |
|                        | UL508               |                              |
| Certificates           |                     |                              |
|                        | cULus               |                              |
| ETIM classification    |                     |                              |
| ETIM 8.0               |                     | EC000232 -<br>Optical module |