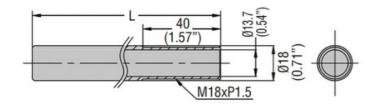

## Dimensions

| Type       | L (mm/in)    |
|------------|--------------|
| LTP50P050T | 50 (1.97")   |
| LTP50P100T | 100 (3.94")  |
| LTP50P250T | 250 (9.84")  |
| LTP50P400T | 400 (15.75") |