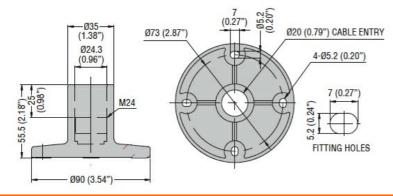

nation |
|--------------|-------------|
|--------------|-------------|

| General characteristics |     |          |             |
|-------------------------|-----|----------|-------------|
| Diameter                | n   | nm - inc | h 70 / 2.75 |
| Material                |     |          | Metal       |
| Mechanical features     |     |          |             |
| Weight                  |     | g        | 101         |
| Ambient conditions      |     |          |             |
| Temperature             |     |          |             |
| Operating temperature   |     |          |             |
|                         | min | °C       | -30         |
|                         | max | °C       | +50         |
|                         |     |          |             |

## **Dimensions**



## Certifications and compliance

Compliance

IEC/EN/BS 60947-1

IEC/EN/BS 60947-5-1

## ETIM classification

**ETIM 8.0** 

EC001153 - Wall bracket for signal tower