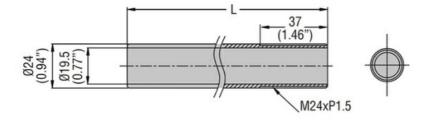

## Dimensions

| Туре       | L (mm/in)    |  |
|------------|--------------|--|
| LTP70P050T | 50 (1.97")   |  |
| LTP70P100T | 100 (3.94")  |  |
| LTP70P250T | 250 (9.84")  |  |
| LTP70P400T | 400 (15.75") |  |

EC001155 -Tube for signal tower