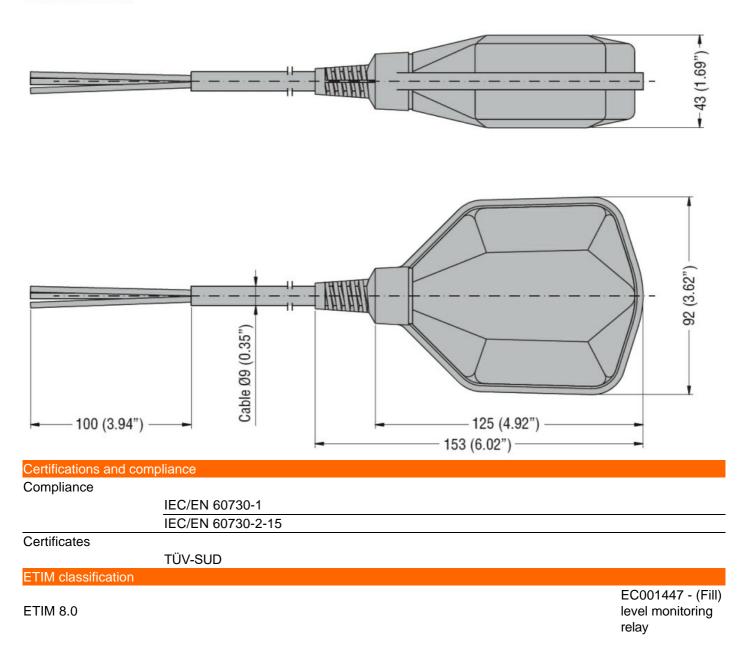

| Product designation        |                       |     |        | Float switches for grey water                   |
|----------------------------|-----------------------|-----|--------|-------------------------------------------------|
| Product type designati     | on                    |     |        | LVFSN1                                          |
| Function                   |                       |     |        | Emptying or filling                             |
| Counterweights             |                       |     |        |                                                 |
| Counterweight              |                       |     |        | External<br>(provided with the<br>float switch) |
| Activation angle           |                       |     |        | 45°                                             |
| Relay outputs              |                       |     |        |                                                 |
| Number of relays           |                       |     | Nr.    | 1                                               |
| Contact arrangement        |                       |     |        | 1 changeover<br>contact C/O-<br>SPDT            |
| Rated operational volta    | age AC (IEC)          |     | VAC    | 250                                             |
| Contact ratings            |                       |     |        | AC1 10A<br>250VAC AC15<br>8A 250VAC             |
| Connections                |                       |     |        |                                                 |
| Maximum cable lenght       |                       |     | m / ft | 15                                              |
| Ambient conditions         |                       |     |        |                                                 |
| Temperature                |                       |     |        |                                                 |
|                            | Operating temperature |     |        |                                                 |
|                            |                       | max | °C     | +50                                             |
|                            | Storage temperature   |     |        |                                                 |
|                            |                       | max | °C     | 80                                              |
| Maximum operating pressure |                       |     | bar    | 3                                               |
| Maximum installation depth |                       |     | m      | 30                                              |
| Housing                    |                       |     |        |                                                 |
| Cable material             |                       |     |        | Neoprene H07<br>RN-F3X1                         |
| Float casing material      |                       |     |        | Polypropylene                                   |
| IEC degree of protection   |                       |     |        | IP68                                            |
| Weight                     |                       |     | g      | 2080                                            |
| Dimensions                 |                       |     |        |                                                 |