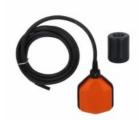

| Product designation Product type designati Function | on                    |     |        | Float switches for<br>grey water<br>LVFSN1<br>Emptying or filling |
|-----------------------------------------------------|-----------------------|-----|--------|-------------------------------------------------------------------|
| Counterweight  Counterweight                        |                       |     |        | External<br>(provided with the<br>float switch)                   |
| Activation angle                                    |                       |     |        | 45°                                                               |
| Relay outputs                                       |                       |     |        | ·                                                                 |
| Number of relays  Contact arrangement               |                       |     | Nr.    | 1 1 changeover contact C/O-SPDT                                   |
| Rated operational volta                             | age AC (IEC)          |     | VAC    | 250                                                               |
| Contact ratings                                     |                       |     | VAC    | AC1 10A<br>250VAC AC15<br>8A 250VAC                               |
| Connections                                         |                       |     |        |                                                                   |
| Maximum cable lenght                                |                       |     | m / ft | 20                                                                |
| Ambient conditions                                  |                       |     |        |                                                                   |
| Temperature                                         |                       |     |        |                                                                   |
|                                                     | Operating temperature |     | 0.0    |                                                                   |
|                                                     | <u> </u>              | max | °C     | +50                                                               |
|                                                     | Storage temperature   | max | °C     | +80                                                               |
| Maximum operating pr                                | essure                |     | bar    | 3                                                                 |
| Maximum installation depth                          |                       |     | m      | 30                                                                |
| Housing                                             |                       |     |        |                                                                   |
| Cable material                                      |                       |     |        | Neoprene H07<br>RN-F3X1                                           |
| Float casing material                               |                       |     |        | Polypropylene                                                     |
| IEC degree of protection                            |                       |     |        | IP68                                                              |
| Weight                                              |                       |     | g      | 2480                                                              |
| Dimensions                                          |                       |     |        |                                                                   |