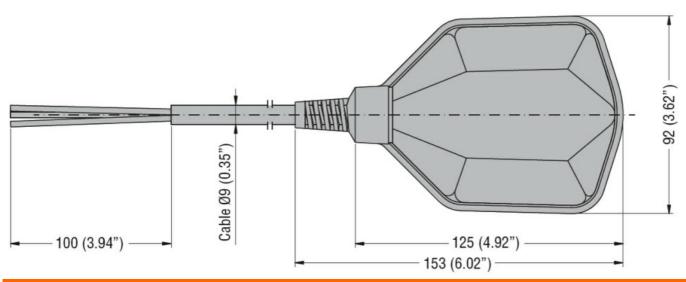

| Product designation Product type designati Function | on                    |     |        | Float switches for<br>grey water<br>LVFSN1<br>Emptying or filling |
|-----------------------------------------------------|-----------------------|-----|--------|-------------------------------------------------------------------|
| Counterweight  Counterweight                        |                       |     |        | External<br>(provided with the<br>float switch)                   |
| Activation angle                                    |                       |     |        | 45°                                                               |
| Relay outputs                                       |                       |     |        | ·                                                                 |
| Number of relays  Contact arrangement               |                       |     | Nr.    | 1 1 changeover contact C/O-SPDT                                   |
| Rated operational volta                             | age AC (IEC)          |     | VAC    | 250                                                               |
| Contact ratings                                     |                       |     | VAC    | AC1 10A<br>250VAC AC15<br>8A 250VAC                               |
| Connections                                         |                       |     |        |                                                                   |
| Maximum cable lenght                                |                       |     | m / ft | 20                                                                |
| Ambient conditions                                  |                       |     |        |                                                                   |
| Temperature                                         |                       |     |        |                                                                   |
|                                                     | Operating temperature |     | 0.0    |                                                                   |
|                                                     | <u> </u>              | max | °C     | +50                                                               |
|                                                     | Storage temperature   | max | °C     | +80                                                               |
| Maximum operating pr                                | essure                |     | bar    | 3                                                                 |
| Maximum installation depth                          |                       |     | m      | 30                                                                |
| Housing                                             |                       |     |        |                                                                   |
| Cable material                                      |                       |     |        | Neoprene H07<br>RN-F3X1                                           |
| Float casing material                               |                       |     |        | Polypropylene                                                     |
| IEC degree of protection                            |                       |     |        | IP68                                                              |
| Weight                                              |                       |     | g      | 2480                                                              |
| Dimensions                                          |                       |     |        |                                                                   |