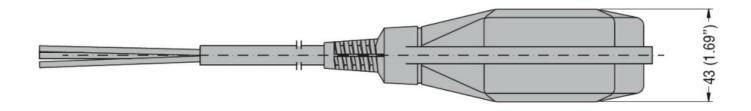

| Product designation Product type designati Function | on                    |     |        | Float switches for<br>grey water<br>LVFSN1<br>Emptying or filling |
|-----------------------------------------------------|-----------------------|-----|--------|-------------------------------------------------------------------|
| Counterweight  Counterweight                        |                       |     |        | External<br>(provided with the<br>float switch)                   |
| Activation angle                                    |                       |     |        | 45°                                                               |
| Relay outputs                                       |                       |     |        | ·                                                                 |
| Number of relays  Contact arrangement               |                       |     | Nr.    | 1 1 changeover contact C/O-SPDT                                   |
| Rated operational volta                             | age AC (IEC)          |     | VAC    | 250                                                               |
| Contact ratings                                     |                       |     | VAC    | AC1 10A<br>250VAC AC15<br>8A 250VAC                               |
| Connections                                         |                       |     |        |                                                                   |
| Maximum cable lenght                                |                       |     | m / ft | 20                                                                |
| Ambient conditions                                  |                       |     |        |                                                                   |
| Temperature                                         |                       |     |        |                                                                   |
|                                                     | Operating temperature |     | 0.0    |                                                                   |
|                                                     | <u> </u>              | max | °C     | +50                                                               |
|                                                     | Storage temperature   | max | °C     | +80                                                               |
| Maximum operating pr                                | essure                |     | bar    | 3                                                                 |
| Maximum installation depth                          |                       |     | m      | 30                                                                |
| Housing                                             |                       |     |        |                                                                   |
| Cable material                                      |                       |     |        | Neoprene H07<br>RN-F3X1                                           |
| Float casing material                               |                       |     |        | Polypropylene                                                     |
| IEC degree of protection                            |                       |     |        | IP68                                                              |
| Weight                                              |                       |     | g      | 2480                                                              |
| Dimensions                                          |                       |     |        |                                                                   |