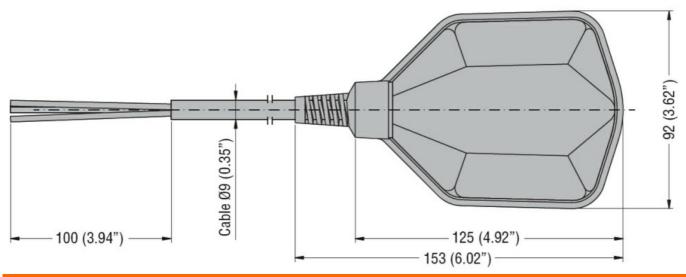

| Product designation Product type designation Function Counterweights | on                    |     |        | Float switches for grey water LVFSP1 Emptying or filling |
|----------------------------------------------------------------------|-----------------------|-----|--------|----------------------------------------------------------|
| Counterweight                                                        |                       |     |        | External (provided with the float switch)                |
| Activation angle                                                     |                       |     |        | 45°                                                      |
| Relay outputs                                                        |                       |     | Nie    | 1                                                        |
| Number of relays  Contact arrangement                                |                       |     | Nr.    | 1 changeover contact C/O-SPDT                            |
| Rated operational volta                                              | age AC (IEC)          |     | VAC    | 250                                                      |
| Contact ratings                                                      |                       |     |        | AC1 10A<br>250VAC AC15<br>8A 250VAC                      |
| Connections                                                          |                       |     |        |                                                          |
| Maximum cable lenght                                                 |                       |     | m / ft | 10                                                       |
| Ambient conditions                                                   |                       |     |        |                                                          |
| Temperature                                                          |                       |     |        |                                                          |
|                                                                      | Operating temperature |     |        |                                                          |
|                                                                      | <del></del>           | max | °C     | +50                                                      |
|                                                                      | Storage temperature   |     | 0.0    | . 00                                                     |
| Maximum anarating pr                                                 |                       | max | °C     | +80                                                      |
| Maximum operating pressure  Maximum installation depth               |                       |     | bar    | 3 30                                                     |
| Housing                                                              | epui                  |     | m      | 30                                                       |
| Cable material                                                       |                       |     |        | PVC A05 VV-<br>F3X1                                      |
| Float casing material                                                |                       |     |        | Polypropylene                                            |
| IEC degree of protection                                             |                       |     |        | IP68                                                     |
| Weight                                                               |                       |     | g      | 1410                                                     |
| Dimensions                                                           |                       |     |        |                                                          |