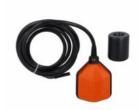

| Product designation Product type designation Function Counterweights | on                    |     |        | Float switches for grey water LVFSP1 Emptying or filling |
|----------------------------------------------------------------------|-----------------------|-----|--------|----------------------------------------------------------|
| Counterweight                                                        |                       |     |        | External (provided with the float switch)                |
| Activation angle                                                     |                       |     |        | 45°                                                      |
| Relay outputs                                                        |                       |     | Nie    | 1                                                        |
| Number of relays  Contact arrangement                                |                       |     | Nr.    | 1 changeover contact C/O-SPDT                            |
| Rated operational volta                                              | age AC (IEC)          |     | VAC    | 250                                                      |
| Contact ratings                                                      |                       |     |        | AC1 10A<br>250VAC AC15<br>8A 250VAC                      |
| Connections                                                          |                       |     |        |                                                          |
| Maximum cable lenght                                                 |                       |     | m / ft | 10                                                       |
| Ambient conditions                                                   |                       |     |        |                                                          |
| Temperature                                                          |                       |     |        |                                                          |
|                                                                      | Operating temperature |     |        |                                                          |
|                                                                      | <del></del>           | max | °C     | +50                                                      |
|                                                                      | Storage temperature   |     | 0.0    | . 00                                                     |
| Maximum anarating pr                                                 |                       | max | °C     | +80                                                      |
| Maximum operating pressure  Maximum installation depth               |                       |     | bar    | 3 30                                                     |
| Housing                                                              | epui                  |     | m      | 30                                                       |
| Cable material                                                       |                       |     |        | PVC A05 VV-<br>F3X1                                      |
| Float casing material                                                |                       |     |        | Polypropylene                                            |
| IEC degree of protection                                             |                       |     |        | IP68                                                     |
| Weight                                                               |                       |     | g      | 1410                                                     |
| Dimensions                                                           |                       |     |        |                                                          |