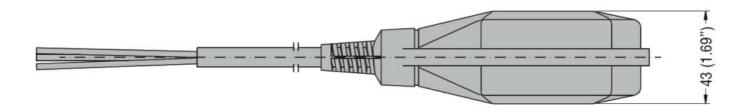

| Product designation Product type designation Function Counterweights | on                    |     |        | Float switches for grey water LVFSP1 Emptying or filling |
|----------------------------------------------------------------------|-----------------------|-----|--------|----------------------------------------------------------|
| Counterweight                                                        |                       |     |        | External (provided with the float switch)                |
| Activation angle                                                     |                       |     |        | 45°                                                      |
| Relay outputs                                                        |                       |     | Nie    | 1                                                        |
| Number of relays  Contact arrangement                                |                       |     | Nr.    | 1 changeover contact C/O-SPDT                            |
| Rated operational volta                                              | age AC (IEC)          |     | VAC    | 250                                                      |
| Contact ratings                                                      |                       |     |        | AC1 10A<br>250VAC AC15<br>8A 250VAC                      |
| Connections                                                          |                       |     |        |                                                          |
| Maximum cable lenght                                                 |                       |     | m / ft | 10                                                       |
| Ambient conditions                                                   |                       |     |        |                                                          |
| Temperature                                                          |                       |     |        |                                                          |
|                                                                      | Operating temperature |     |        |                                                          |
|                                                                      | <del></del>           | max | °C     | +50                                                      |
|                                                                      | Storage temperature   |     | 0.0    | . 00                                                     |
| Maximum anarating pr                                                 |                       | max | °C     | +80                                                      |
| Maximum operating pressure  Maximum installation depth               |                       |     | bar    | 3 30                                                     |
| Housing                                                              | epui                  |     | m      | 30                                                       |
| Cable material                                                       |                       |     |        | PVC A05 VV-<br>F3X1                                      |
| Float casing material                                                |                       |     |        | Polypropylene                                            |
| IEC degree of protection                                             |                       |     |        | IP68                                                     |
| Weight                                                               |                       |     | g      | 1410                                                     |
| Dimensions                                                           |                       |     |        |                                                          |