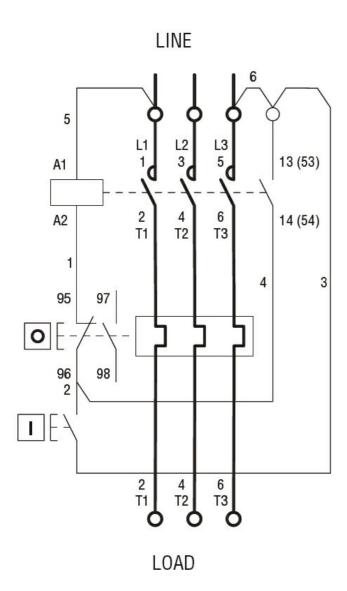

## EMPTY NON-METALLIC ENCLOSURE, WITH START-STOP/RESET BUTTONS, FOR BF26A, BF32A, BF38A CONTACTORS

Wiring diagrams

**ENERGY AND AUTOMATION** 

## I = Start; O = Stop/Reset