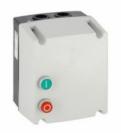

## EMPTY NON-METALLIC ENCLOSURE, WITH START-STOP/RESET BUTTONS, FOR BF26A, BF32A, BF38A CONTACTORS



| Product designation  Product type designation |     |    | Empty<br>enclosures<br>M25PA |
|-----------------------------------------------|-----|----|------------------------------|
| Electrical features                           |     |    | IVIZOI A                     |
| Maximum operating current (≤440V)             |     | Α  | 38                           |
| Components                                    |     |    |                              |
| Contactor standard supplied                   |     |    | BF38A                        |
| Thermal relay to purchase separately          |     |    | RF38                         |
| Mechanical features                           |     |    |                              |
| Weight                                        |     | g  | 9