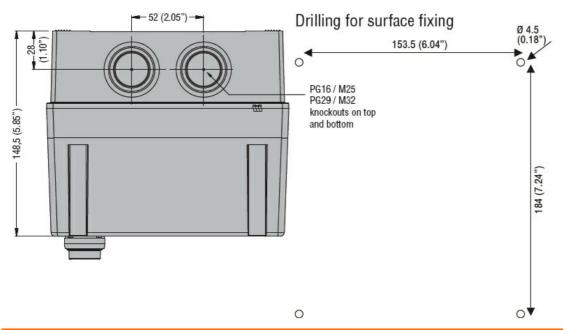

## EMPTY NON-METALLIC ENCLOSURE, WITH START-STOP/RESET BUTTONS, FOR BF26A, BF32A, BF38A CONTACTORS

| Product designation  Product type designation |     |    | Empty<br>enclosures<br>M25PA |
|-----------------------------------------------|-----|----|------------------------------|
| Electrical features                           |     |    | IVIZOI A                     |
| Maximum operating current (≤440V)             |     | Α  | 38                           |
| Components                                    |     |    |                              |
| Contactor standard supplied                   |     |    | BF38A                        |
| Thermal relay to purchase separately          |     |    | RF38                         |
| Mechanical features                           |     |    |                              |
| Weight                                        |     | g  | 990                          |
| Ambient conditions                            |     |    |                              |
| Operating temperature                         |     |    |                              |
|                                               | min | °C | -25                          |
|                                               | max | °C | +60                          |
| Storage temperature                           |     |    | _                            |
|                                               | min | °C | -40                          |
|                                               | max | °C | +70                          |
| Resistance & Protection                       |     |    |                              |
| Frontal IP degree                             |     |    | IP65                         |
| Dimensions                                    |     |    |                              |