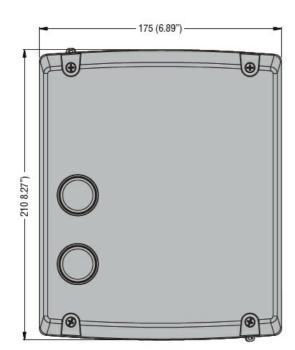

## EMPTY NON-METALLIC ENCLOSURE, WITH START-STOP/RESET BUTTONS, FOR BF26A, BF32A, BF38A CONTACTORS

| Product designation  Product type designation |     |    | Empty<br>enclosures<br>M25PA |
|-----------------------------------------------|-----|----|------------------------------|
| Electrical features                           |     |    | IVIZOI A                     |
| Maximum operating current (≤440V)             |     | Α  | 38                           |
| Components                                    |     |    |                              |
| Contactor standard supplied                   |     |    | BF38A                        |
| Thermal relay to purchase separately          |     |    | RF38                         |
| Mechanical features                           |     |    |                              |
| Weight                                        |     | g  | 990                          |
| Ambient conditions                            |     |    |                              |
| Operating temperature                         |     |    |                              |
|                                               | min | °C | -25                          |
|                                               | max | °C | +60                          |
| Storage temperature                           |     |    | _                            |
|                                               | min | °C | -40                          |
|                                               | max | °C | +70                          |
| Resistance & Protection                       |     |    |                              |
| Frontal IP degree                             |     |    | IP65                         |
| Dimensions                                    |     |    |                              |