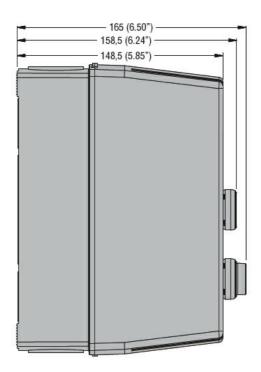

## EMPTY NON-METALLIC ENCLOSURE, WITH START-STOP/RESET BUTTONS, FOR BF26A, BF32A, BF38A CONTACTORS

| Product designation  Product type designation |     |    | Empty<br>enclosures<br>M25PA |
|-----------------------------------------------|-----|----|------------------------------|
| Electrical features                           |     |    | IVIZOI A                     |
| Maximum operating current (≤440V)             |     | Α  | 38                           |
| Components                                    |     |    |                              |
| Contactor standard supplied                   |     |    | BF38A                        |
| Thermal relay to purchase separately          |     |    | RF38                         |
| Mechanical features                           |     |    |                              |
| Weight                                        |     | g  | 990                          |
| Ambient conditions                            |     |    |                              |
| Operating temperature                         |     |    |                              |
|                                               | min | °C | -25                          |
|                                               | max | °C | +60                          |
| Storage temperature                           |     |    | _                            |
|                                               | min | °C | -40                          |
|                                               | max | °C | +70                          |
| Resistance & Protection                       |     |    |                              |
| Frontal IP degree                             |     |    | IP65                         |
| Dimensions                                    |     |    |                              |