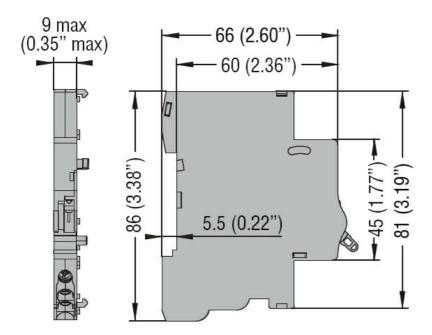

| Product designation                                                                |            |              | Add-on blocks<br>and accessories<br>- 1 changeover |
|------------------------------------------------------------------------------------|------------|--------------|----------------------------------------------------|
| Product type designation<br>Number of poles<br>Number of DIN modules<br>Compliance |            |              | contact<br>P1X1311<br>1 C/O<br>0.5<br>IEC/EN/BS    |
| Electrical features                                                                |            |              | 60947-5-1                                          |
| Rated impulse withstand voltage Uimp                                               |            | kV           | 4                                                  |
| Rated operational voltage AC (IEC)                                                 |            | VAC          | 400                                                |
| Rated current (In)                                                                 |            | A            | 6                                                  |
| Conductivity                                                                       |            |              | 24V 10mA                                           |
| Ambient conditions                                                                 |            |              |                                                    |
| Operating temperature                                                              |            |              |                                                    |
| r                                                                                  | nin        | °C           | -40                                                |
| n                                                                                  | nax        | °C           | +70                                                |
| Storage temperature                                                                |            |              |                                                    |
| r                                                                                  | nin        | °C           | -40                                                |
|                                                                                    | nax        | °C           | +80                                                |
| Mechanical features                                                                |            |              |                                                    |
| Operating position                                                                 |            |              |                                                    |
| norr                                                                               |            |              | Vertical plan                                      |
| allowa                                                                             | ble        |              | Any                                                |
| Tightening torque for terminals                                                    |            | N.I          | 4                                                  |
|                                                                                    | nin        | Nm           | 1                                                  |
|                                                                                    | nax        | Nm           | 1                                                  |
|                                                                                    | nin<br>nax | lbin<br>Ibin | 0.7<br>0.7                                         |
| Terminals tool                                                                     | an         |              | PH2                                                |
| Conductor section                                                                  |            |              | 1 1 12                                             |
| IEC                                                                                |            |              |                                                    |
|                                                                                    | nax        | mm²          | 1x 2.5 - 2x 1.5                                    |
| Weight                                                                             |            | g            | 40                                                 |
| Dimensions                                                                         |            | 9            | -                                                  |